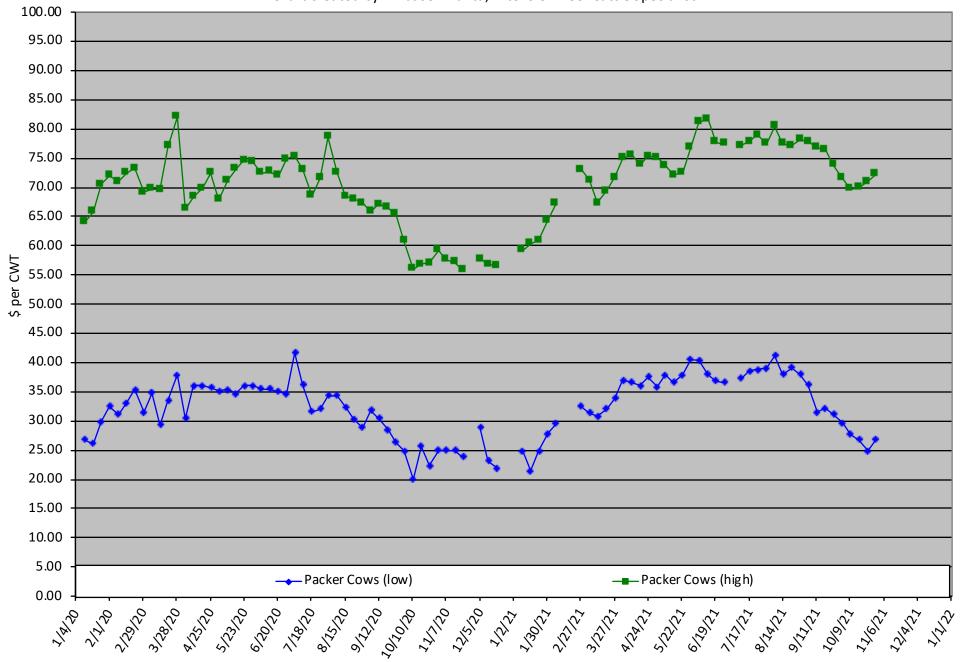

### Packer Cow PriceTrends

Trend of High and Low Prices Reported for Packer Cows, Average of 6 East & Central Texas Livestock Auctions

For a weekly email copy of this chart please subscribe at http://beeffax.tamu.edu or contact a Texas A&M AgriLife County Extension Agent

Chart created by Dr. Jason Banta, Extension Beef Cattle Specialist