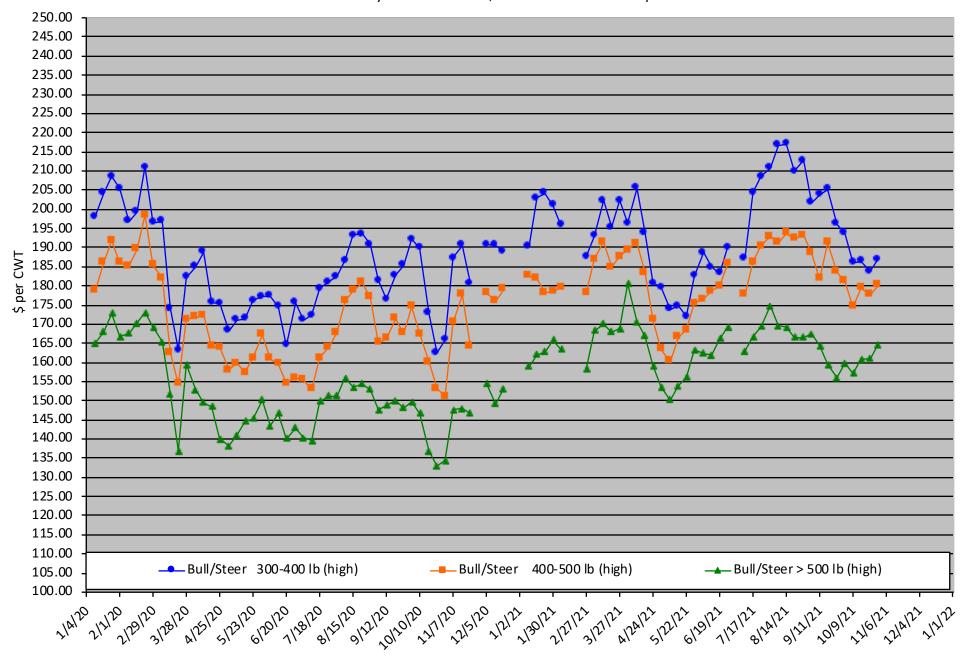

**Calf Price Trends** 

Trend of the <u>Highest Price Reported for Various Weight Calves, Average of 6 East & Central Texas Livestock Auctions</u>
For a weekly email copy of this chart please subscribe at <a href="http://beeffax.tamu.edu">http://beeffax.tamu.edu</a> or contact a Texas A&M AgriLife County Extension Agent Chart created by Dr. Jason Banta, Extension Beef Cattle Specialist