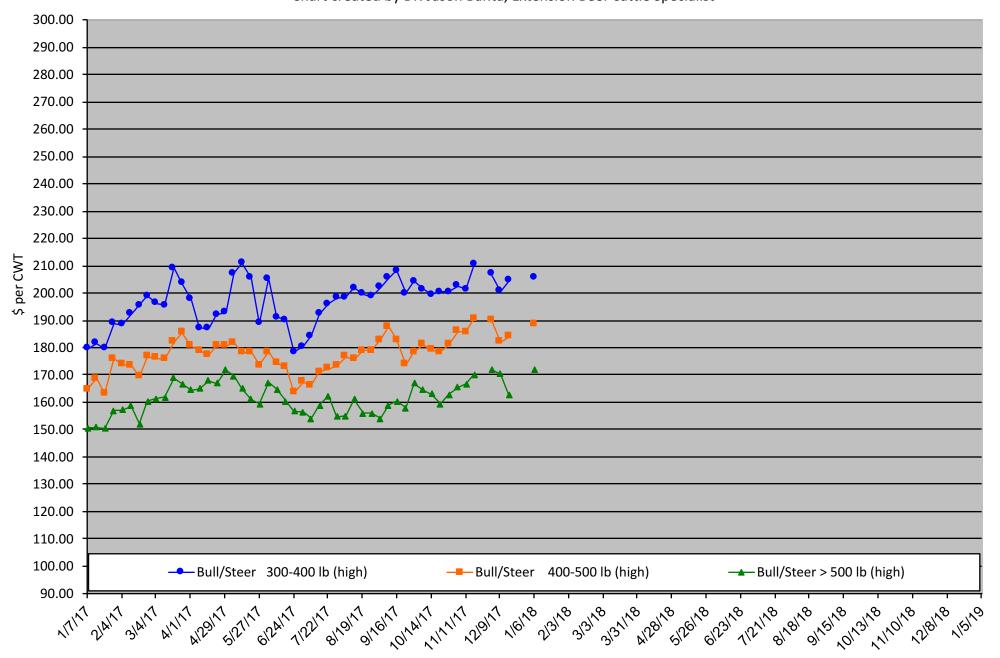

**Calf Price Trends** 

Trend of the <u>Highest Price Reported for Various Weight Calves, Average of 6 East & Central Texas Livestock Auctions</u>
For a weekly email copy of this chart please subscribe at <a href="http://beeffax.tamu.edu">http://beeffax.tamu.edu</a> or contact a Texas A&M AgriLife County Extension Agent Chart created by Dr. Jason Banta, Extension Beef Cattle Specialist