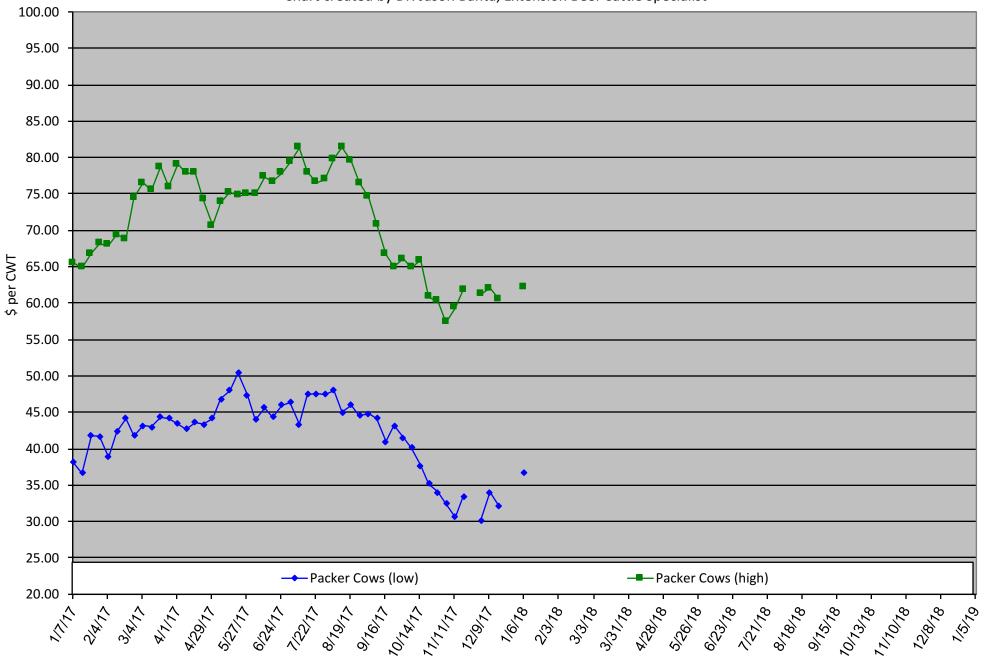

## **Packer Cow PriceTrends**

Trend of High and Low Prices Reported for Packer Cows, Average of 6 East & Central Texas Livestock Auctions

For a weekly email copy of this chart please subscribe at <a href="http://beeffax.tamu.edu">http://beeffax.tamu.edu</a> or contact a Texas A&M AgriLife County Extension Agent

Chart created by Dr. Jason Banta, Extension Beef Cattle Specialist