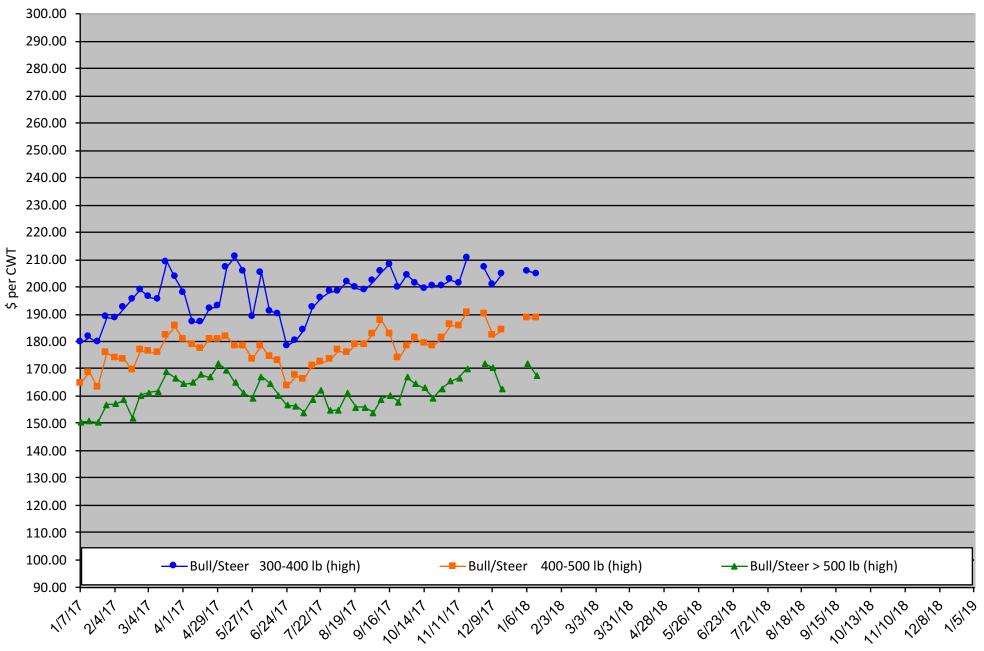

## **Calf Price Trends**

Trend of the Highest Price Reported for Various Weight Calves, Average of 6 East & Central Texas Livestock Auctions

For a weekly email copy of this chart please subscribe at http://beeffax.tamu.edu or contact a Texas A&M AgriLife County Extension Agent Chart created by Dr. Jason Banta, Extension Beef Cattle Specialist