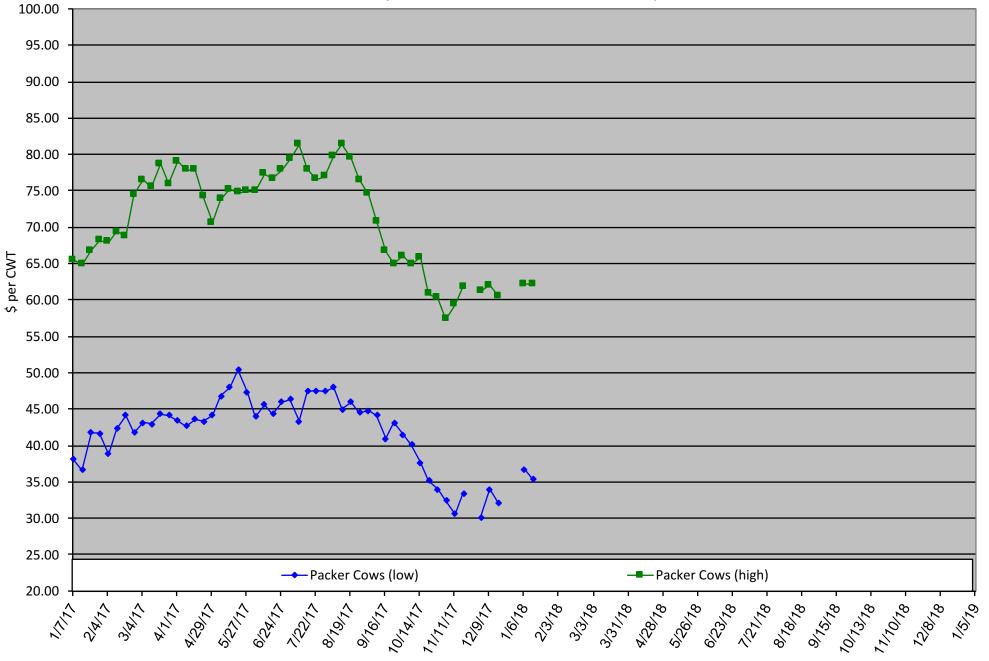

## Packer Cow PriceTrends

Trend of High and Low Prices Reported for Packer Cows, Average of 6 East & Central Texas Livestock Auctions

For a weekly email copy of this chart please subscribe at http://beeffax.tamu.edu or contact a Texas A&M AgriLife County Extension Agent Chart created by Dr. Jason Banta, Extension Beef Cattle Specialist