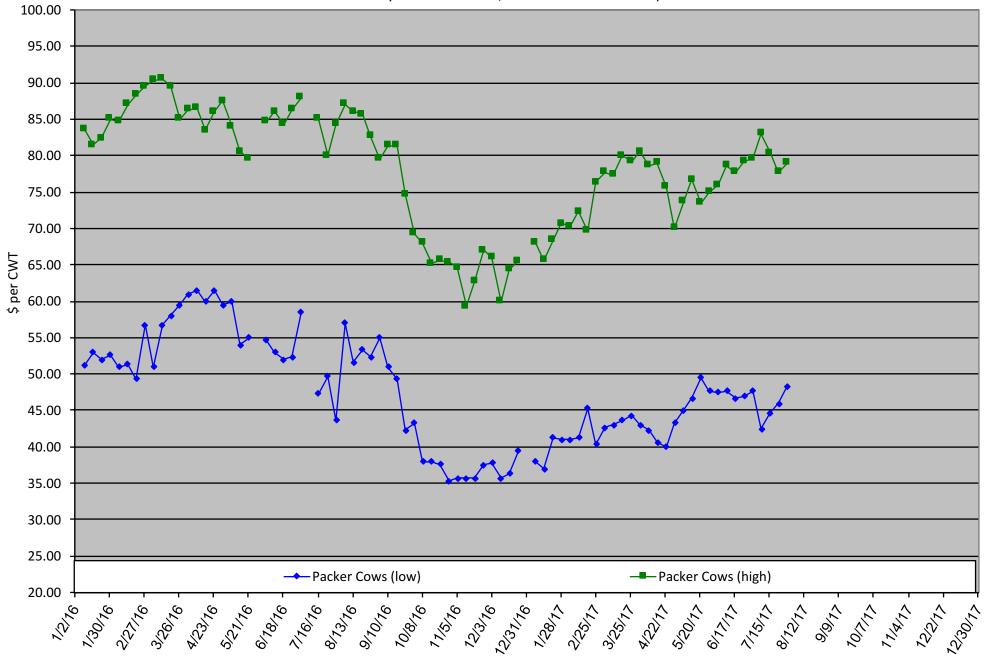

# **Packer Cow PriceTrends**

Trend of High and Low Prices Reported for Packer Cows, Average of 3 East Texas Livestock Auctions