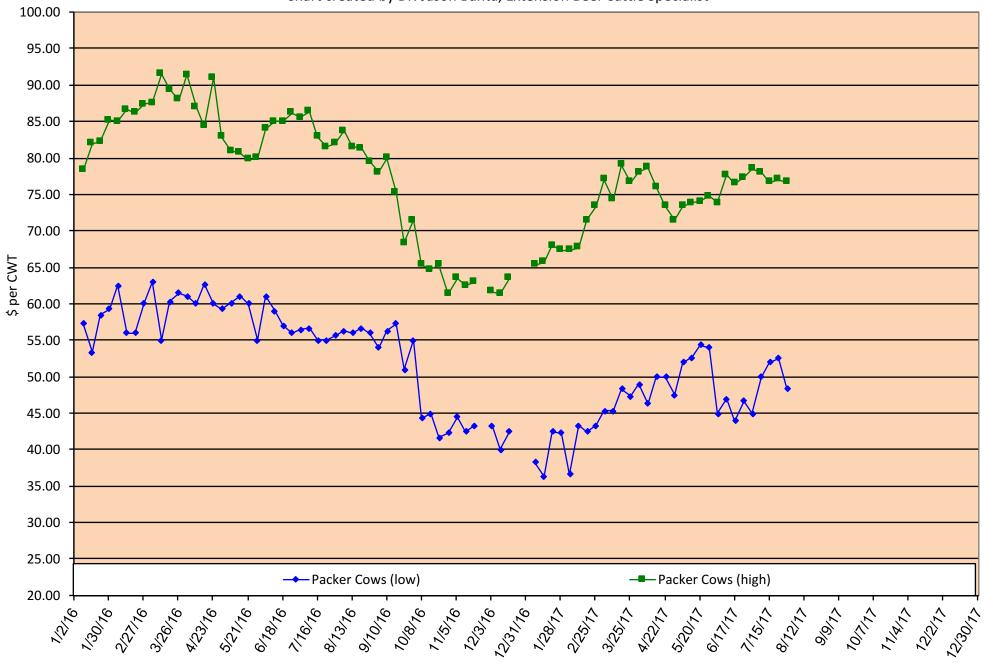

# **Packer Cow PriceTrends**

Trend of High and Low Prices Reported for Packer Cows, Average of 3 East Texas Livestock Auctions