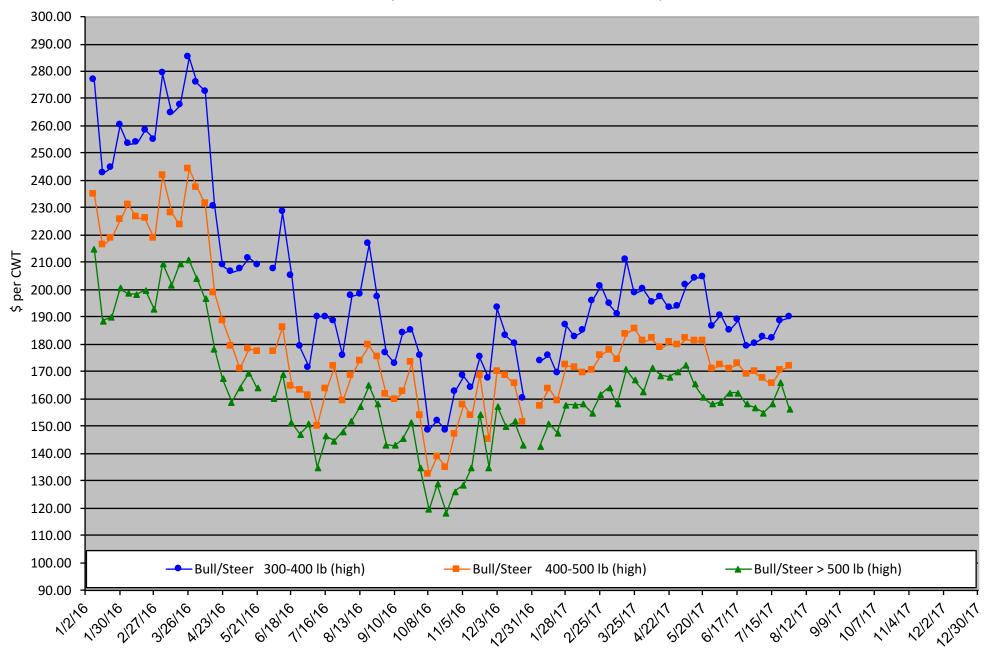

**Calf Price Trends** 

Trend of Highest Prices Reported for Various Weight Calves, Average of 3 East Texas Livestock Auctions