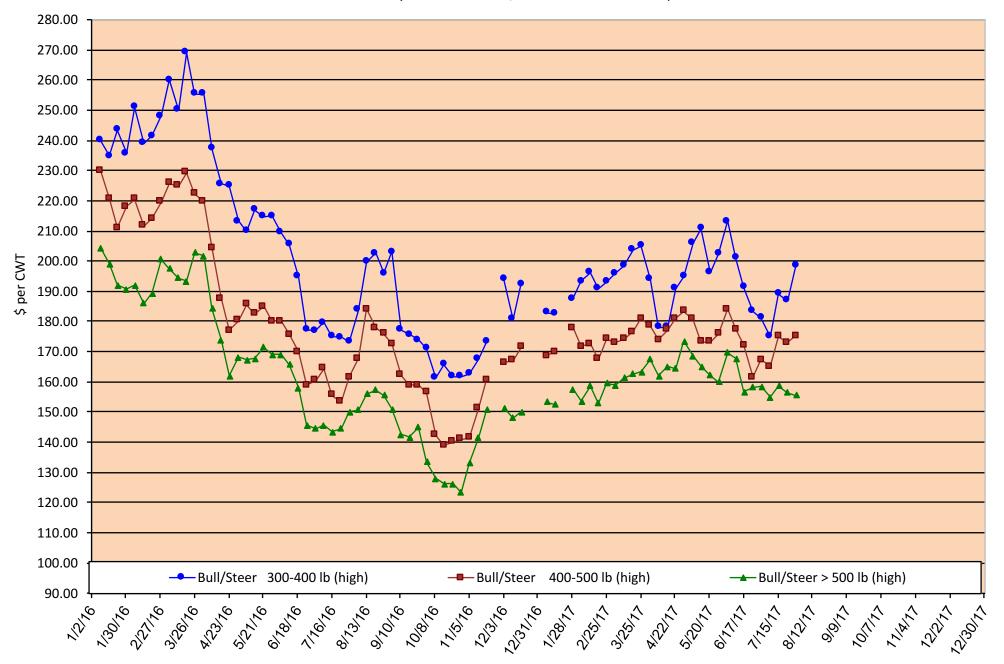

**SPONSORED BY:** 

Boehringer Ingelheim

**Calf Price Trends** 

# Trend of Highest Prices Reported for Various Weight Calves, Average of 3 Central Texas Livestock Auctions