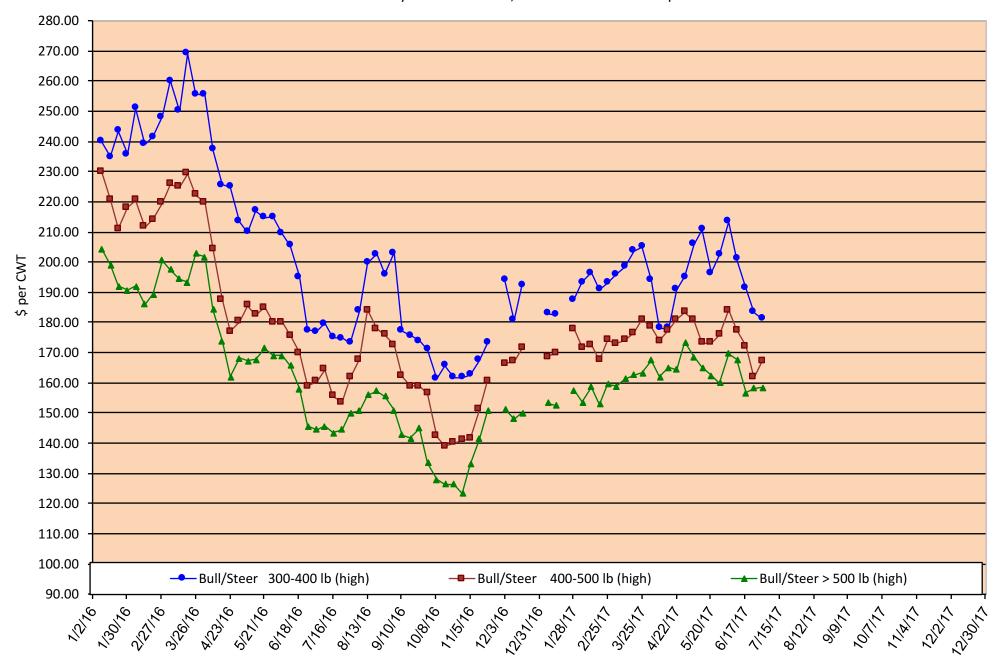

# Trend of Highest Prices Reported for Various Weight Calves, Average of 3 Central Texas Livestock Auctions