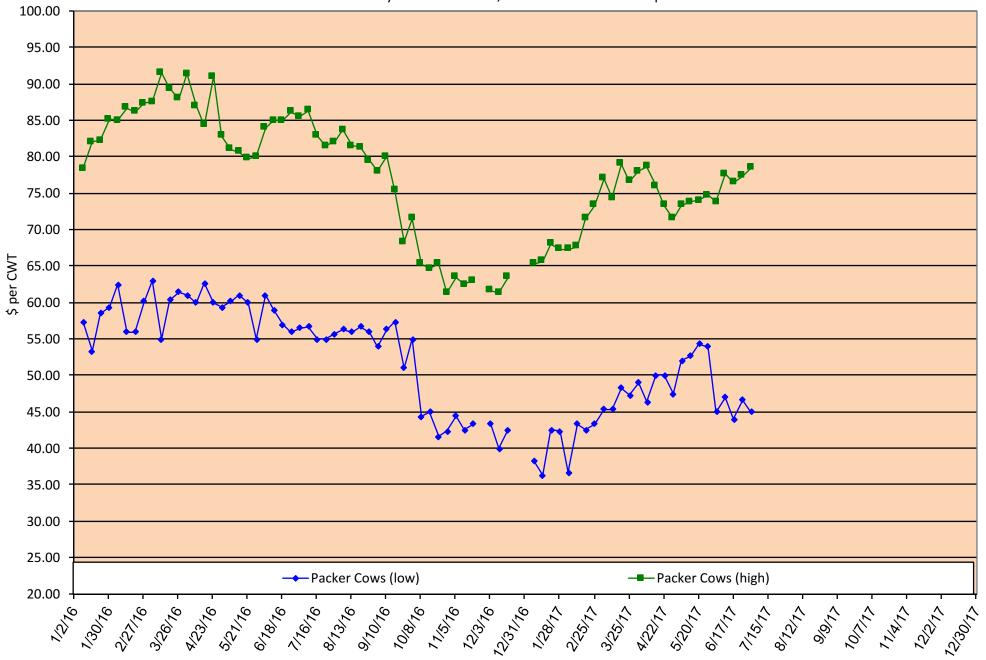

# **Packer Cow PriceTrends**

Trend of High and Low Prices Reported for Packer Cows, Average of 3 East Texas Livestock Auctions