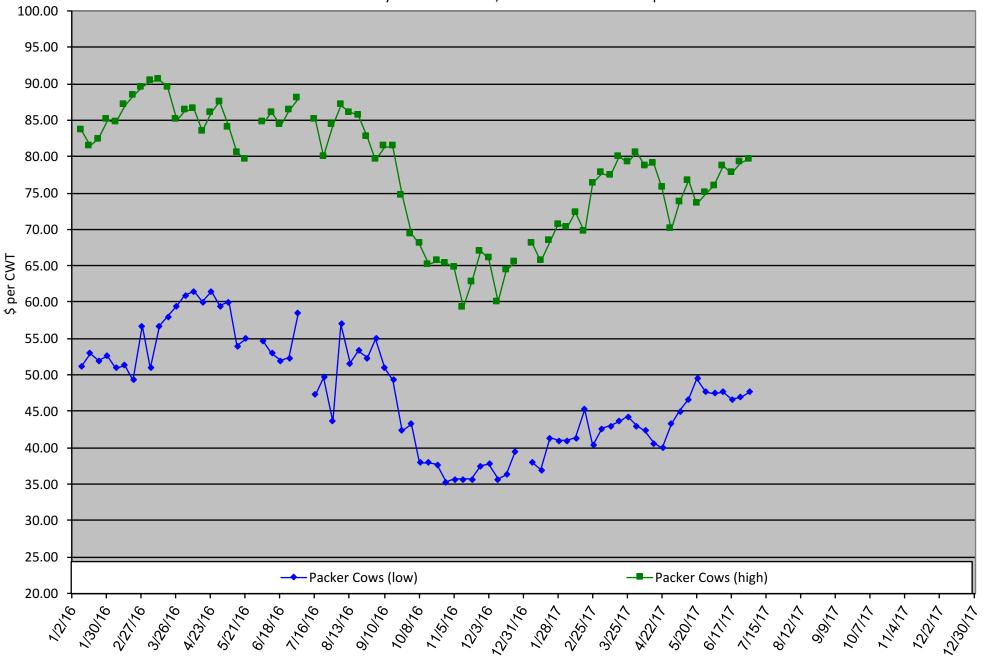

# **Packer Cow PriceTrends**

Trend of High and Low Prices Reported for Packer Cows, Average of 3 East Texas Livestock Auctions