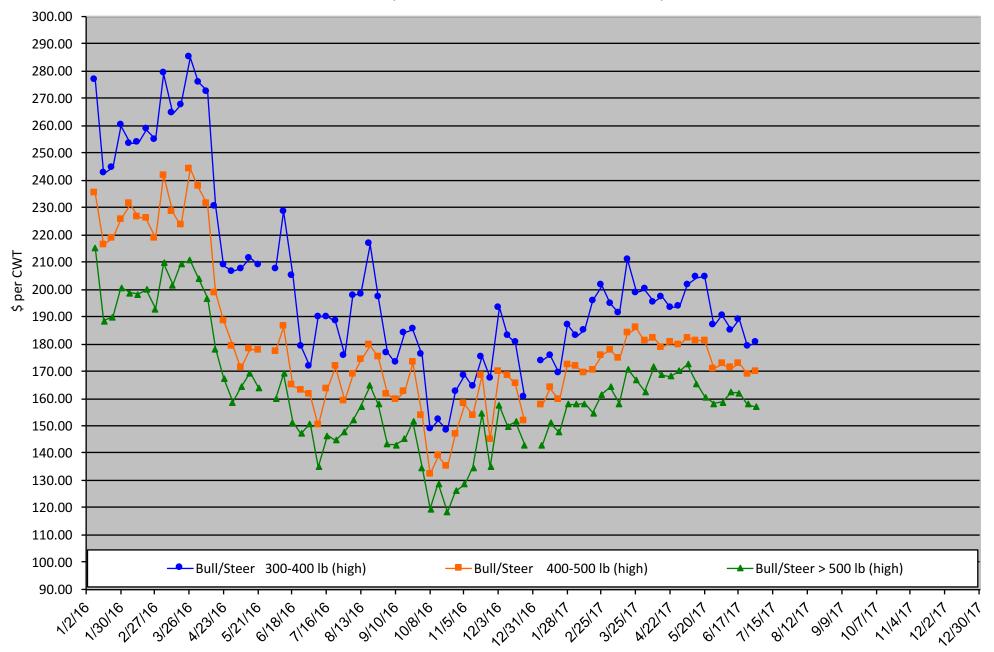

**Calf Price Trends** 

Trend of Highest Prices Reported for Various Weight Calves, Average of 3 East Texas Livestock Auctions