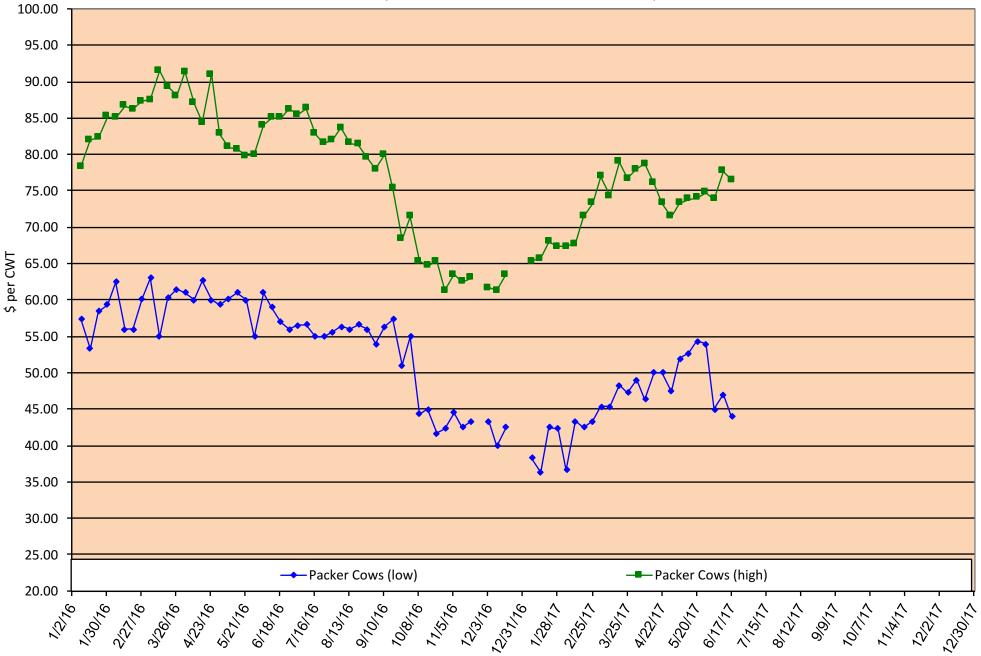

## **Packer Cow PriceTrends**

Trend of High and Low Prices Reported for Packer Cows, Average of 3 East Texas Livestock Auctions