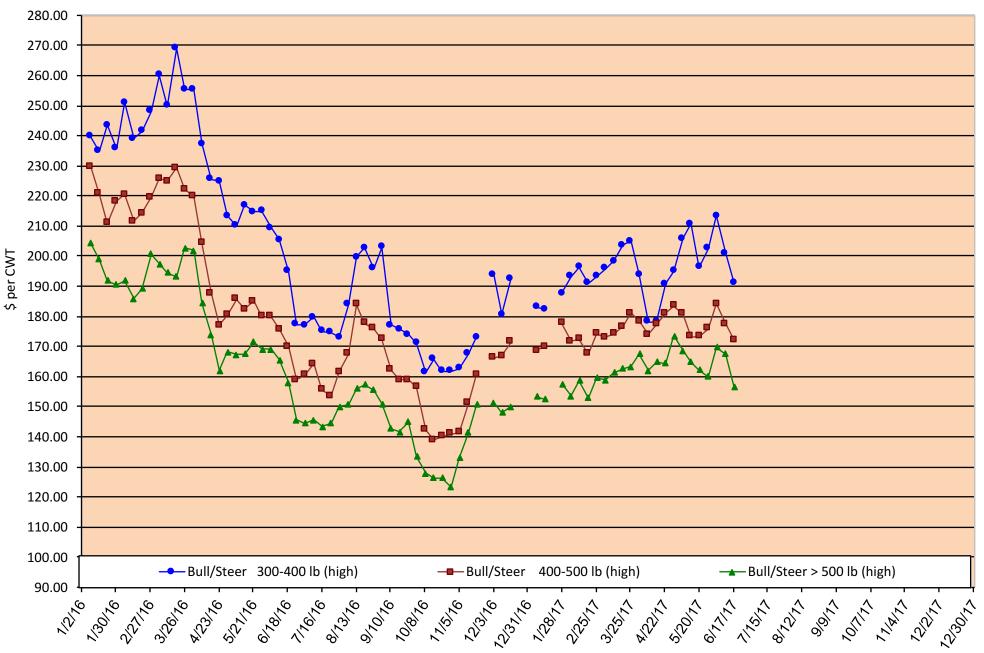

# **Calf Price Trends**

Trend of <u>Highest</u> Prices Reported for Various Weight Calves, Average of 3 East Texas Livestock Auctions