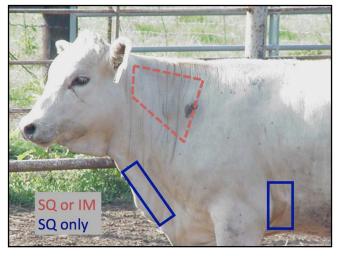

#### **Topics Include**

- food safety
- cattle and beef quality
- environmental stewardship
- animal handling and well being

A collaborative effort of:

- needle and syringe selection
- proper injection technique
- vaccine handling
- residue avoidance

### **Topics Include**

- food safety
- cattle and beef quality
- environmental stewardship
- animal handling and well being

A collaborative effort of:

- needle and syringe selection
- proper injection technique
- vaccine handling
- residue avoidance