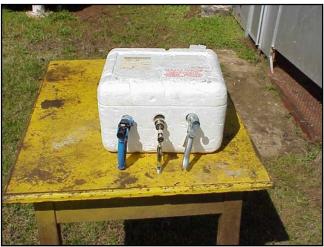

#### **Topics Include**

- food safety
- cattle and beef quality
- environmental stewardship
- animal handling and well being

A collaborative effort of:

- needle and syringe selection
- proper injection technique
- vaccine handling
- residue avoidance

### **Topics Include**

- food safety
- cattle and beef quality
- environmental stewardship
- animal handling and well being

A collaborative effort of:

- needle and syringe selection
- proper injection technique
- vaccine handling
- residue avoidance