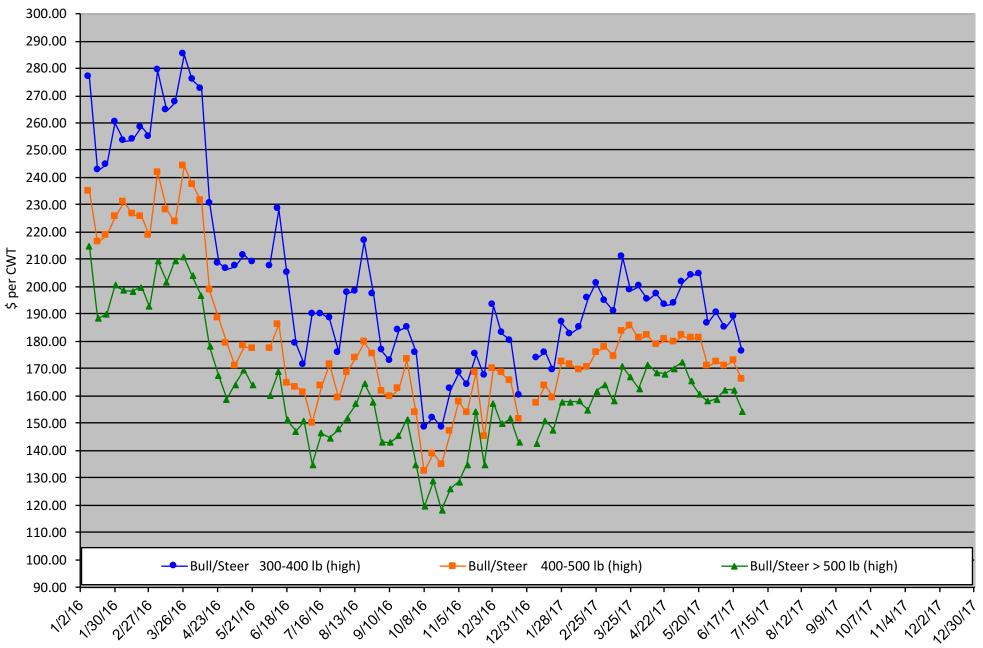

# **Calf Price Trends**

Trend of <u>Highest</u> Prices Reported for Various Weight Calves, Average of 3 East Texas Livestock Auctions