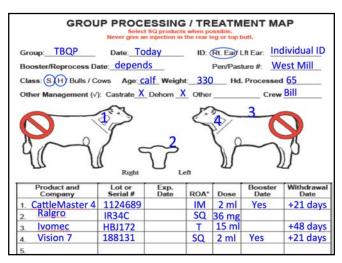

# **Beef Quality Assurance Training**

**Friday, July 21, 2017** McKenzie Memorial United Methodist Church 1809 S. Donoho Street, Clarksville <u>www.texasbeefquality.com</u> Program starts9:00 amLunch served12:00Conclude around2:00 pm

#### No Cost to Attend

Please RSVP to: TSCRA at 800-242-7820 or Red River County Texas A&M AgriLife Extension at 903-427-3867

#### **Topics Include**

- food safety
- cattle and beef quality
- environmental stewardship
- animal handling and well being

A collaborative effort of:

- needle and syringe selection
- proper injection technique
- vaccine handling
- residue avoidance