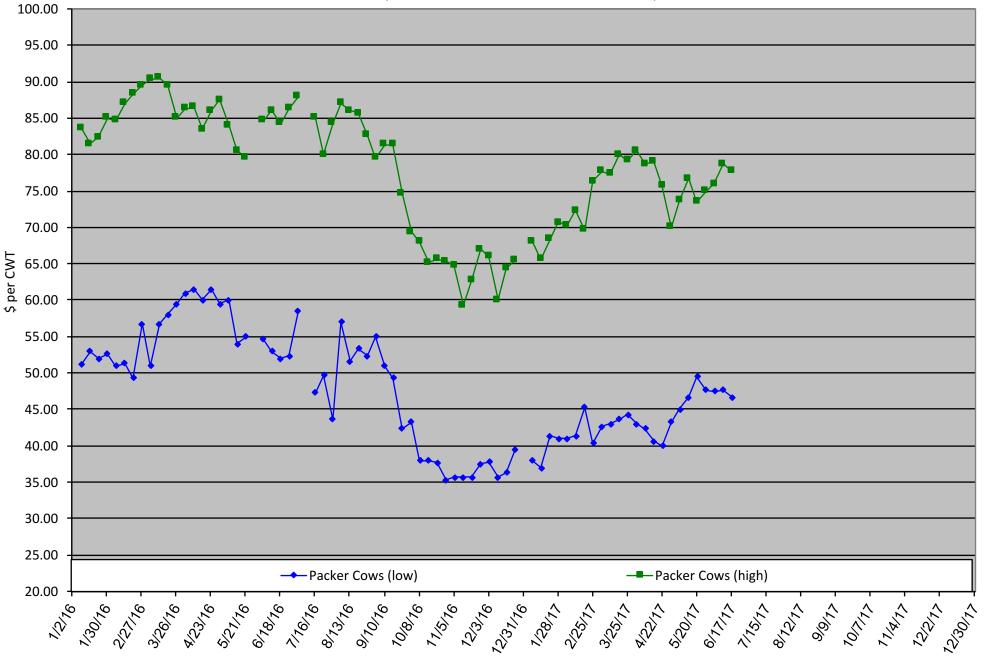

## **Packer Cow PriceTrends**

Trend of High and Low Prices Reported for Packer Cows, Average of 3 East Texas Livestock Auctions