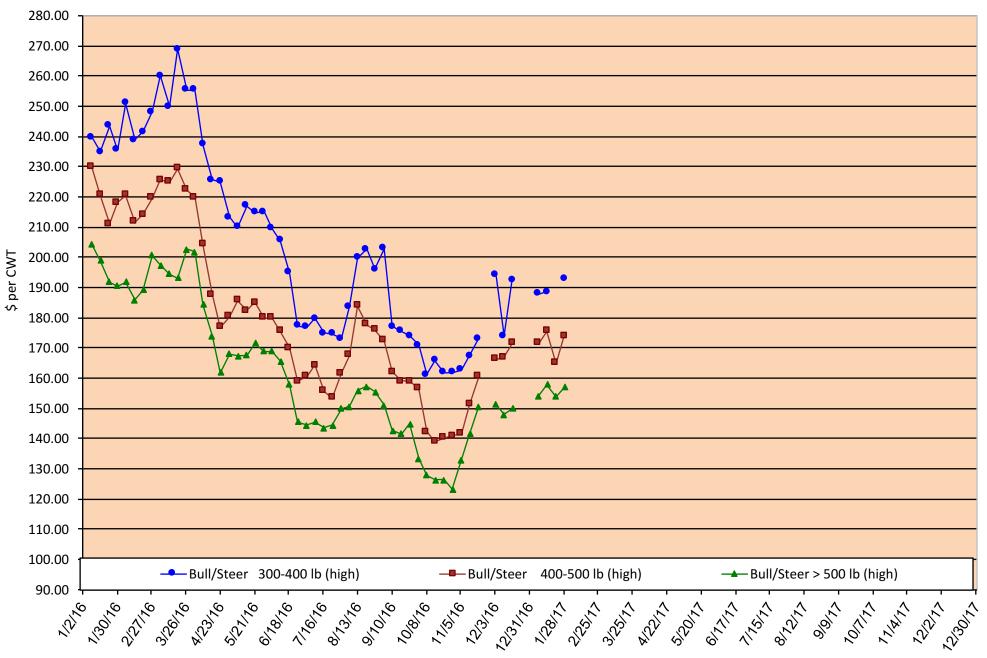

### **Calf Price Trends**

Trend of <u>Highest</u> Prices Reported for Various Weight Calves, <u>Average of 3 Central Texas Livestock Auctions</u>