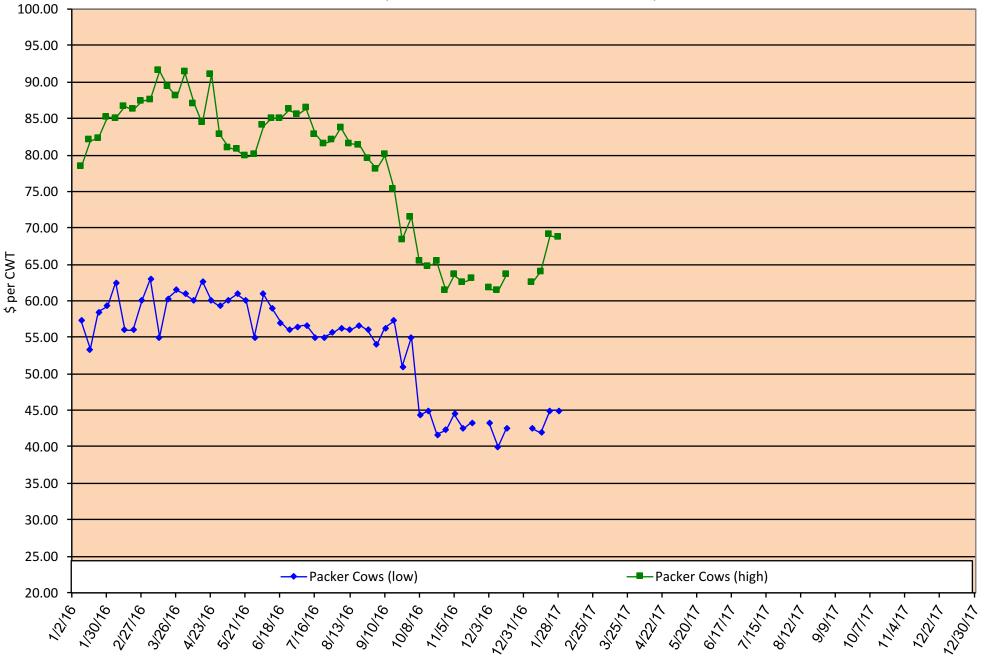

## **Packer Cow PriceTrends**

Trend of High and Low Prices Reported for Packer Cows, Average of 3 Central Texas Livestock Auctions