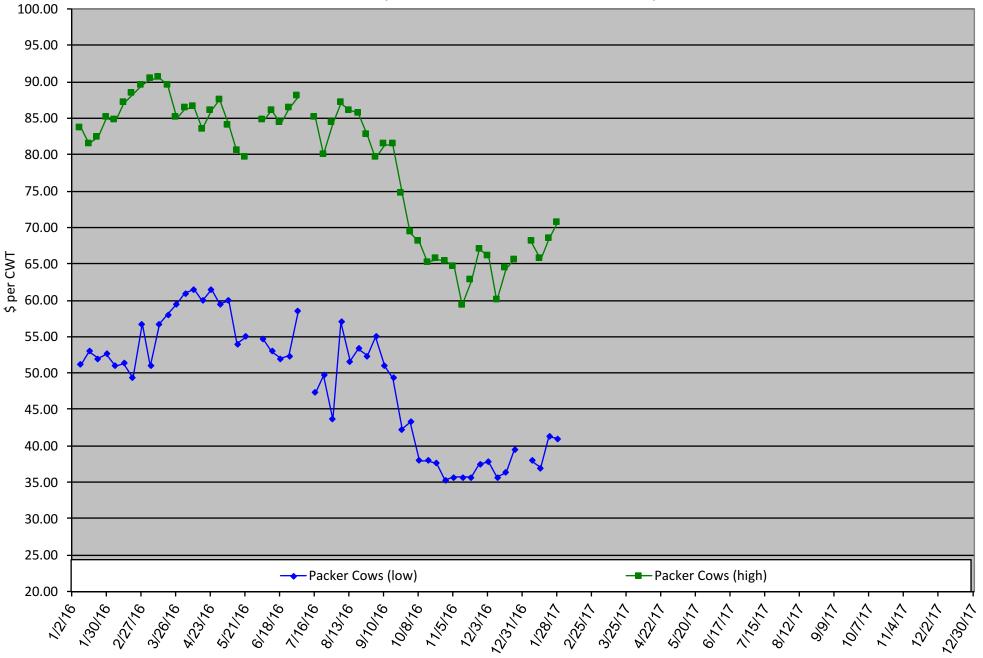

## **Packer Cow PriceTrends**

Trend of High and Low Prices Reported for Packer Cows, Average of 3 East Texas Livestock Auctions