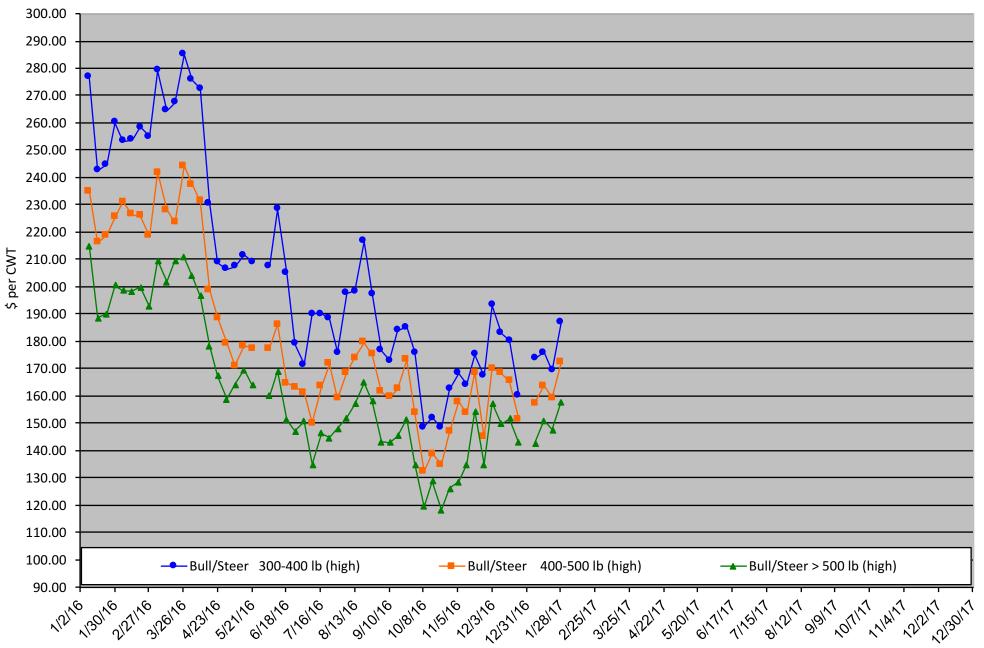

## **Calf Price Trends**

Trend of Highest Prices Reported for Various Weight Calves, Average of 3 East Texas Livestock Auctions