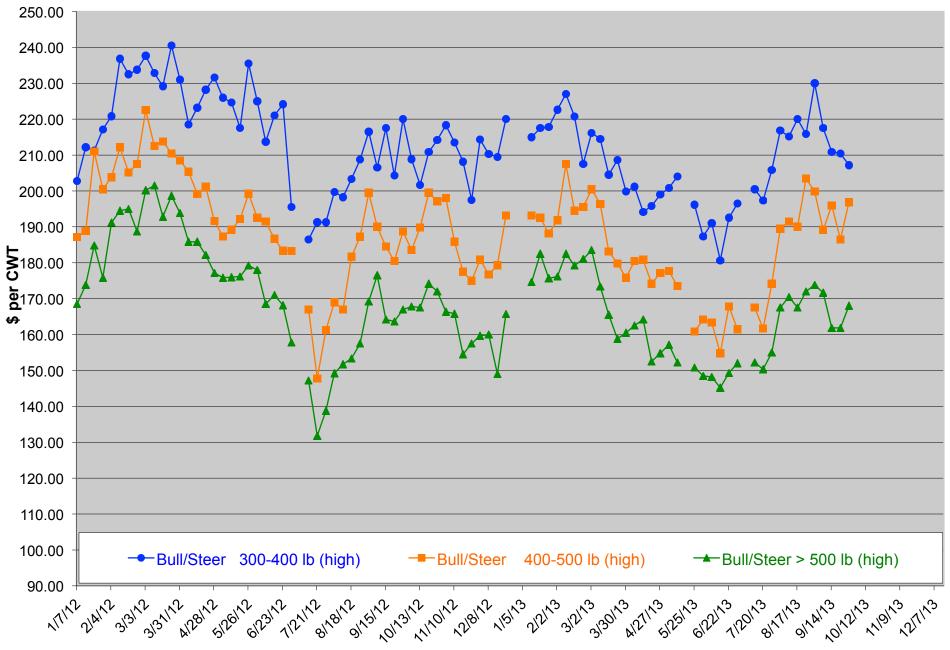

# **Calf Price Trends**

### Trend of <u>Highest</u> Prices Reported for Various Weight Calves, Average of 3 East Texas Livestock Auctions

For a weekly email copy of this chart, please contact your Local Texas AgriLife County Extension Agent For information on beef cattle production, please visit the Texas A&M Extension Beef Cattle Website: http://beef.tamu.edu