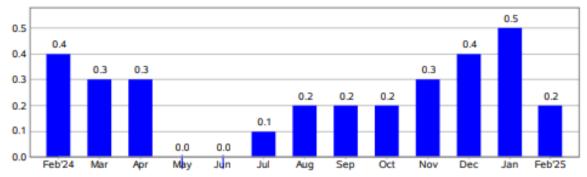

percent. The food at home index was unchanged over the month.

The index for all items less food and energy rose 0.2 percent in February, following a 0.4-percent increase in January. Indexes that increased over the month include medical care, used cars and trucks, household furnishings and operations, recreation, apparel, and personal care. The indexes for airline fares and new vehicles were among the few major indexes that decreased in February.

The all items index rose 2.8 percent for the 12 months ending February, after rising 3.0 percent over the 12 months ending January. The all items less food and energy index rose 3.1 percent over the last 12 months. The energy index decreased 0.2 percent for the 12 months ending February. The food index increased 2.6 percent over the last year.



#### Chart 1. One-month percent change in CPI for All Urban Consumers (CPI-U), seasonally adjusted, Feb. 2024 - Feb. 2025 Percent change

March 13, 2025 Volume 34, Number 17



The next meeting of the Federal Open Market Committee to set monetary policy is March 18-19.

Prices about 8:00 pm CT March 13, 2025:

| I QTR     | 1/2/2025                                                                                                                                                                                        | 3/13/2025                                                                                                                                                                 | net change