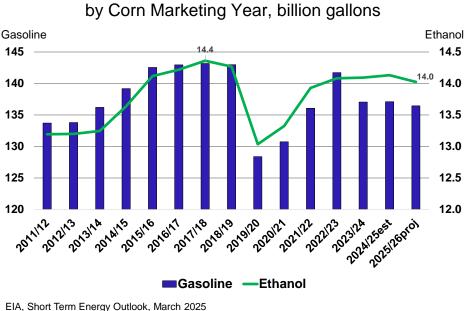

6

March 13, 2025 Volume 34, Number 17

Ethanol stocks are up about 6% compared to last year.

Gasoline and ethanol consumption estimates in the Short-term energy outlook show levels this corn marketing year about steady with 2023/24 before a slight decline in 2025/26.

U.S. Motor Gasoline and Ethanol Consumption

EIA, Short Term Energy Outlook, March 2025 http://www.eia.gov/

March 13, 2025 Volume 34, Number 17