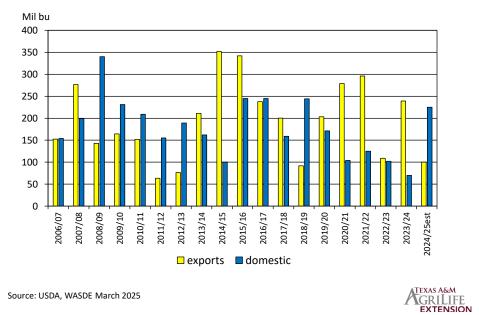

The changes for U.S. sorghum were relatively small but not favorable for the basis. USDA increased domestic feed use by 50 million bushels and lowered exports by 70 million bushels. A higher ratio of sorghum exports to sorghum domestic use is associated with sorghum trading at more of a premium to corn. The estimated season average farm price for sorghum was lowered 10 cents to \$4.15, now 20 cents below corn. Volume 34, Number 17

### U.S. Corn Supply and Demand, March 2025

March 13, 2025 Volume 34, Number 17

Sorghum Use

Source: USDA, WASDE March 2025

Sorghum to corn (premium or discount) and the ratio of sorghum exports to domestic use