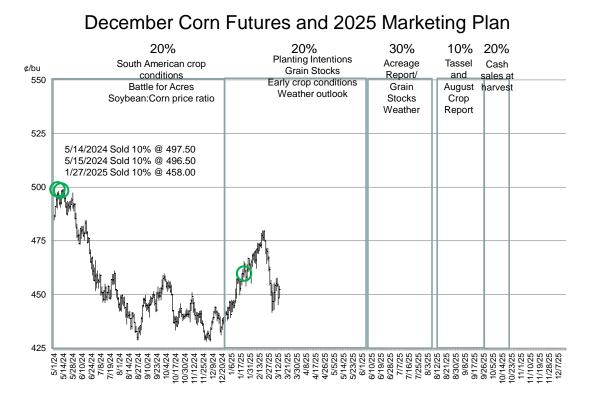

s our products relatively more expensive in the global marketplace;
- Crude Oil and Copper—barometers positively correlated to global economic activity.



### Charts, 1/2/2025-3/13/2025 (https://www.barchart.com/):





**Feed Grain Outlook** March 13, 2025 Volume 34, Number 17





### **Marketing Strategies**

<u>Seasonality.</u> The seasonal price pattern for the December corn contract shows the best pricing prospects in the first half of the year (peaking in June) with prices falling below average (0.50 on the index) in late-June/early July and then bottoming out late September/early October. This is the foundation of my marketing plan.



March 13, 2025 Volume 34, Number 17



**Feed Grain Marketing Plan.** I am 30% sold on the 2025 corn crop. My plan is to have 70% priced by July.



|                  | December 2025 | 2025 Marketing Plan | % of 2025   | Marketing Plan |
|------------------|---------------|---------------------|-------------|----------------|
|                  | corn futures  | average price       | crop priced | advantage, %   |
| January 2, 2025  | 446.50        | 456.60              | 20%         | 2.3%           |
| February 3, 2025 | 465.25        | 470.88              | 30%         | 1.2%           |
| March 3, 2025    | 451.25        | 461.08              | 30%         | 2.2%           |
| March 13, 2025   | 452.25        | 461.78              | 30%         | 2.1%           |

March 13, 2025 Volume 34, Number 17



### **Upcoming Reports/Events**

| March 18-19 | Federal Open Market Committee, Federal Reserve                        |
|------