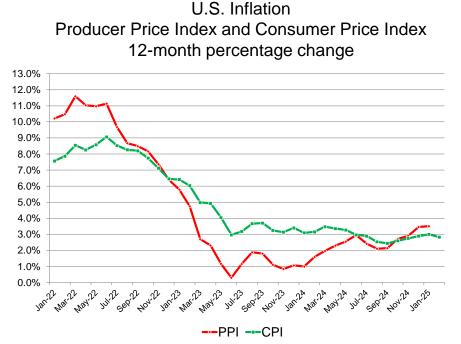

Elevator   TX Basis   Feedlot     4.94   4.75   -0.19   5.45     4.98   4.78   -0.20   5.49     4.65   4.44   -0.20   5.07 |

AMS Market News: TX cash = average (North, Central, and South Panhandle), Gulf sorghum: DTN



Texas Cash Grain Prices March 2022-March 2025

USDA, AMS, Market News: TX cash = average (North Panhandle, Central Panhandle, South Panhandle)

### **Feed Grain Outlook** March 13, 2025 Volume 34, Number 17



**Outside Markets.** After climbing the last 3 months in a row from 0.2% to 0.5%, the consumer price index for February showed a monthly change back down at 0.2%. The annual inflation rate in February was 2.8%, down from 3.0% in January. Continuing to push prices higher in the index are transportation services, shelter, food away from home, and medical services.



Source: Consumer Price Index (CPI) U.S. Bureau of Labor Statistics, March 12, 2025 Producer Price Index (PPI), St. Louis Fed, February 13, 2025



Source: Consumer Price Index (CPI) U.S. Bureau of Labor Statistics, March 12, 2025

### **Feed Grain Outlook** March 13, 2025 Volume 34, Number 17



# NEWS RELEASE BUREAU OF LABOR STATISTICS U.S. DEPARTMENT OF LABOR

#### Transmission of material in this release is embargoed until 8:30 a.m. (ET) Wednesday, March 12, 2025

USDL-25-0332

Technical information: (202) 691-7000 • cpi\_info@bls.gov • www.bls.gov/cpi Media contact: (202) 691-5902 • PressOffice@bls.gov

#### **CONSUMER PRICE INDEX – FEBRUARY 2025**

The Consumer Price Index for All Urban Consumers (CPI-U) increased 0.2 percent on a seasonally adjusted basis in February, after rising