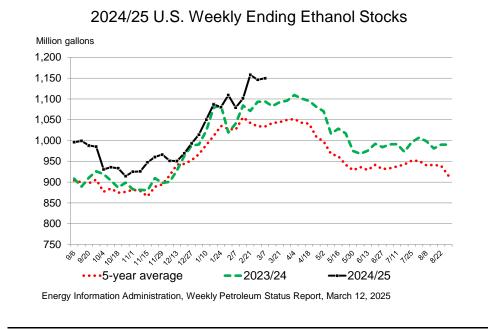

6

March 13, 2025 Volume 34, Number 17

Ethanol stocks are up about 6% compared to last year.

Gasoline and ethanol consumption estimates in the Short-term energy outlook show levels this corn marketing year about steady with 2023/24 before a slight decline in 2025/26.