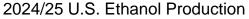

Energy Information Administration, This Week in Petroleum, March 12, 2025

Ethanol production is 104% of last year and 108% of average.

2024/25 daily average = 45.3 mil gal per day5-year daily avg= 41.6 mil galImplies use of 5,702 mil bu of grain (2.9 gal/bu)2023/24 daily avg= 43.7 mil galMarch USDA estimate = 5,570 (5,500 mil bu corn for fuel + 70 mil bu sorghum fsi)