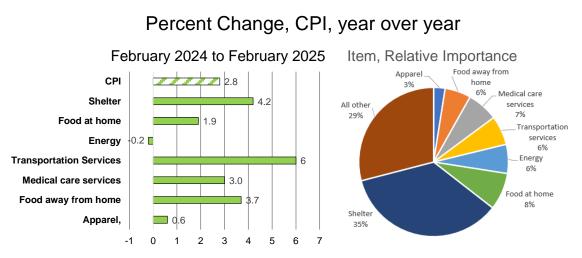

X cash = average (North, Central, and South Panhandle), Gulf sorghum: DTN



Texas Cash Grain Prices March 2022-March 2025

USDA, AMS, Market News: TX cash = average (North Panhandle, Central Panhandle, South Panhandle)

### **Feed Grain Outlook** March 13, 2025 Volume 34, Number 17



**Outside Markets.** After climbing the last 3 months in a row from 0.2% to 0.5%, the consumer price index for February showed a monthly change back down at 0.2%. The annual inflation rate in February was 2.8%, down from 3.0% in January. Continuing to push prices higher in the index are transportation services, shelter, food away from home, and medical services.



Source: Consumer Price Index (CPI) U.S. Bureau of Labor Statistics, March 12, 2025 Producer Price Index (PPI), St. Louis Fed, February 13, 2025



Source: Consumer Price Index (CPI) U.S. Bureau of Labor Statistics, March 12, 2025

### **Feed Grain Outlook** March 13, 2025 Volume 34, Number 17



# NEWS RELEASE BUREAU OF LABOR STATISTICS U.S. DEPARTMENT OF LABOR

#### Transmission of material in this release is embargoed until 8:30 a.m. (ET) Wednesday, March 12, 2025

USDL-25-0332

Technical information: (202) 691-7000 • cpi\_info@bls.gov • www.bls.gov/cpi Media contact: (202) 691-5902 • PressOffice@bls.gov

#### **CONSUMER PRICE INDEX – FEBRUARY 2025**

The Consumer Price Index for All Urban Consumers (CPI-U) increased 0.2 percent on a seasonally adjusted basis in February, after rising 0.5 percent in January, the U.S. Bureau of Labor Statistics reported today. Over the last 12 months, the all items index increased 2.8 percent befo