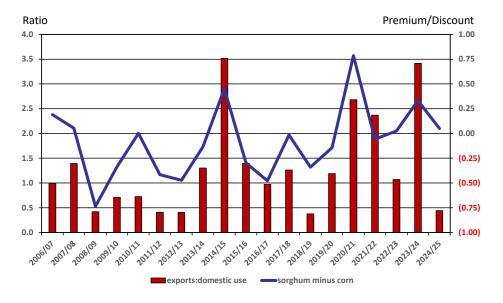

The changes for U.S. sorghum were relatively small but not favorable for the basis. USDA increased domestic feed use by 50 million bushels and lowered exports by 70 million bushels. A higher ratio of sorghum exports to sorghum domestic use is associated with sorghum trading at more of a premium to corn. The estimated season average farm price for sorghum was lowered 10 cents to \$4.15, now 20 cents below corn. Volume 34, Number 17

### U.S. Corn Supply and Demand, March 2025

March 13, 2025 Volume 34, Number 17

Sorghum Use

Source: USDA, WASDE March 2025

Sorghum to corn (premium or discount) and the ratio of sorghum exports to domestic use