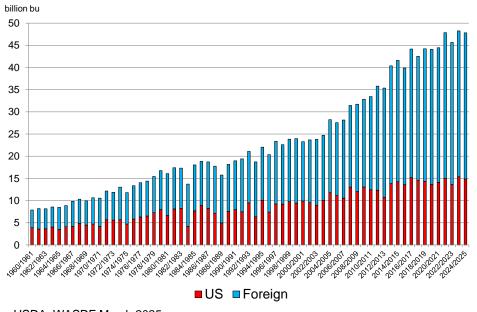

March 13, 2025 Volume 34, Number 17

USDA has lowered world estimated days of use on hand at the end of the marketing year in the last 9 WASDE reports. The current estimate of an 85.1-day supply would be the tightest since 2013/14. This month total supply was basically unchanged but an increase in use lowered world ending stocks.

| WORLD C | CORN (MMT) | Beginning |            |         |          | Total    |         | Ending | Stocks   | Days        |
|---------|------------|-----------|------------|---------|----------|----------|---------|--------|----------|-------------|
|         |            | Stocks    | Production | Imports | Feed Use | Use      | Exports | Stocks | to Use   | on Hand     |
| 2013/14 |            | 144.85    | 1,027.39   | 124.74  | 576.32   | 957.53   | 131.46  | 214.70 | 0.2242   | 81.8        |
| 2014/15 |            | 214.70    | 1,057.80   | 124.91  | 591.64   | 992.80   | 142.62  | 279.71 | 0.2817   | 102.8       |
| 2015/16 |            | 279.71    | 1,014.98   | 140.12  | 613.87   | 982.94   | 120.80  | 311.74 | 0.3172   | 115.8       |
| 2016/17 |            | 311.74    | 1,128.48   | 138.44  | 659.01   | 1,088.34 | 162.08  | 351.88 | 0.3233   | 118.0       |
| 2017/18 |            | 351.88    | 1,081.90   | 153.10  | 673.59   | 1,092.26 | 149.78  | 341.52 | 0.3127   | 114.1       |
| 2018/19 |            | 341.52    | 1,128.74   | 166.66  | 705.18   | 1,147.61 | 182.63  | 322.66 | 0.2812   | 102.6       |
| 2019/20 |            | 322.66    | 1,122.74   | 167.66  | 716.33   | 1,137.93 | 172.25  | 307.46 | 0.2702   | 98.6        |
| 2020/21 |            | 307.41    | 1,129.39   | 184.94  | 723.88   | 1,143.97 | 182.70  | 292.83 | 0.2560   | 93.4        |
| 2021/22 |            | 292.95    | 1,217.27   | 184.45  | 744.55   | 1,199.70 | 206.59  | 310.51 | 0.2588   | 94.5        |
| 2022/23 |            | 313.91    | 1,163.33   | 173.40  | 735.11   | 1,172.41 | 180.35  | 304.83 | 0.2600   | 94.9        |
| 2023/24 |            | 304.83    | 1,230.07   | 197.33  | 772.84   | 1,219.09 | 193.25  | 315.81 | 0.2591   | 94.6        |
| 2024/25 | May        | 313.08    | 1,219.93   | 184.37  | 774.03   | 1,220.75 | 191.10  | 312.27 | 0.2558   | 93.4        |
| 2024/25 | June       | 312.39    | 1,220.54   | 186.16  | 774.44   | 1,222.16 | 191.75  | 310.77 | 0.2543   | 92.8        |
| 2024/25 | July       | 309.13    | 1,224.79   | 186.51  | 774.75   | 1,222.28 | 191.81  | 311.64 | 0.2550   | 93.1        |
| 2024/25 | August     | 308.52    | 1,219.82   | 185.85  | 772.80   | 1,218.17 | 191.47  | 310.17 | 0.2546   | 92.9        |
| 2024/25 | September  | 309.63    | 1,218.57   | 185.40  | 772.18   | 1,219.85 | 191.37  | 308.35 | 0.2528   | 92.3        |
| 2024/25 | October    | 312.65    | 1,217.19   | 183.84  | 774.27   | 1,223.32 | 190.50  | 306.52 | 0.2506   | 91.5        |
| 2024/25 | November   | 314.22    | 1,219.40   | 183.41  | 776.50   | 1,229.48 | 189.83  | 304.14 | 0.2474   | 90.3        |
| 2024/25 | December   | 316.22    | 1,217.89   | 183.92  | 779.36   | 1,237.66 | 193.04  | 296.44 | 0.2395   | 87.4        |
| 2024/25 | January    | 317.46    | 1,214.35   | 183.15  | 778.33   | 1,238.47 | 191.41  | 293.34 | 0.2369   | 86.5        |
| 2024/25 | February   | 315.81    | 1,212.47   | 181.16  | 777.50   | 1,237.96 | 189.23  | 290.31 | 0.2345   | 85.6        |
| 2024/25 | March      | 313.95    | 1,214.17   | 180.30  | 779.42   | 1,239.19 | 186.36  | 288.94 | 0.2332   | <u>85.1</u> |
|         | net change | (1.86)    | 1.70       | (0.86)  | 1.92     | 1.23     | (2.87)  | (1.37) | (0.0013) | (0.49)      |
|         | % change   | -0.59%    | 0.14%      | -0.47%  | 0.25%    | 0.10%    | -1.52%  | -0.47% | -0.57%   | -0.57%      |

**Corn Production** 

USDA, WASDE March 2025

Volume 34, Number 17

Corn Days of Use on Hand at the End of the Marketing Year: US, Foreign, and World

March 13, 2025 Volume 34, Number 17

<u>Grain Use.</u> Gasoline demand in the current corn marketing year is running at about 102% of last year and about on par with the 5-year average.