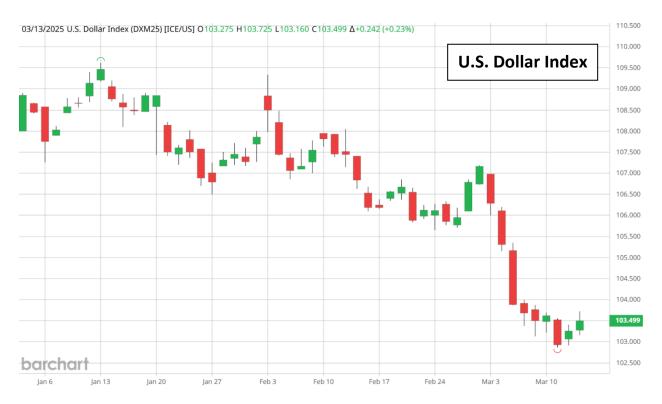

025   4.08   4.95   0.87     May 2025   4.67   4.61   (0.07)     July 2025   10.25   10.07   (0.19)     July 2025   10.38   10.21   (0.17)     May 2025   5.58   5.60   0.02 |

Items in the table and reasoning for inclusion:

- S&P 500 Index—a reflection of market expectations of future earnings and economic growth;
- 10-year T-note: expectations of economic growth--rising yields suggest increases in economic growth and inflation;
- CRB Index—price direction of a representative indicator of global commodities;
- US dollar Index—impact on export prospects as a strong dollar makes our products relatively more expensive in the global marketplace;
- Crude Oil and Copper—barometers positively correlated to global economic activity.



### Charts, 1/2/2025-3/13/2025 (https://www.barchart.com/):





**Feed Grain Outlook** March 13, 2025 Volume 34, Number 17





### **Marketing Strategies**

<u>Seasonality.</u> The seasonal price pattern for the December corn contract shows the best pricing prospects in the first half of the year (peaking in June) with prices falling below average (0.50 on the index) in late-June/early July and then bottoming out late September/early October. This is the foundation of my marketing plan.



March 13, 2025 Volume 34, Number 17



**Feed Grain Marketing Plan.** I am 30% sold on the 2025 corn crop. My plan is to have 70% priced by July.



|                  | December 2025 | 2025 Marketing Plan | % of 2025   | Marketing Plan |
|------------------|---------------|---------------------|-------------|----------------|
|                  | corn futures