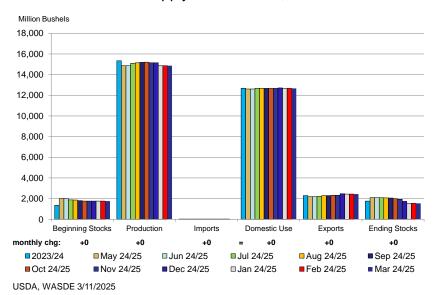

#### **Market Situation**

**WASDE.** After significant changes to the supply and demand balance sheet for U.S. corn in December (total use + 200 million bushels) and January (production -276 million bushels), USDA has left the numbers unchanged in February and March. With ending stocks of 1.540 billion bushels and total use of 15.115 billion bushels, days of use on hand in the 2024/25 corn marketing year are estimated at a relatively tight 37.2-day supply. The current estimate of the season average farm price is \$4.35 per bushel.

| US CORN SUPPLY AND USE |                        |           | March                  |       |       |  |
|------------------------|------------------------|-----------|------------------------|-------|-------|--|
|                        |                        |           | 2024/25 February to Ma |       |       |  |
| AREA                   |                        |           | 3/11/2025              | Net ∆ | %Δ    |  |
|                        | Planted                | mil acres | 90.6                   | 0.0   | 0.00% |  |
|                        | Harvested              | mil acres | 82.9                   | 0.0   | 0.00% |  |
|                        | % harvested            |           | 91.5%                  | 0.0   | 0.00% |  |
| YIELD                  | Harvested acre         | bu/ac     | 179.3                  | 0.0   | 0.00% |  |
|                        |                        |           |                        |       |       |  |
| SUPPLY                 | -                      |           |                        |       |       |  |
|                        | Beginning stocks       | mil bu    | 1,763                  | 0.0   | 0.00% |  |
|                        | Production             | mil bu    | 14,867                 | 0.0   | 0.00% |  |
|                        | Imports                | mil bu    | 25                     | 0.0   | 0.00% |  |
|                        | Total Supply           |           | 16,655                 | 0.0   | 0.00% |  |
|                        |                        |           |                        |       |       |  |
| DEMAN                  | D                      |           |                        |       |       |  |
|                        | Feed and residual      | mil bu    | 5,775                  | 0.0   | 0.00% |  |
|                        | Food, seed, and indust | mil bu    | 1,390                  | 0.0   | 0.00% |  |
|                        | Ethanol                | mil bu    | 5,500                  | 0.0   | 0.00% |  |
|                        | Total Domestic Use     | mil bu    | 12,665                 | 0.0   | 0.00% |  |
|                        | Exports                | mil bu    | 2,450                  | 0.0   | 0.00% |  |
|                        | Total Use              | mil bu    | 15,115                 | 0.0   | 0.00% |  |
|                        | Ending stocks          | mil bu    | 1,540                  | 0.0   | 0.00% |  |
|                        | Stocks to Use ratio    | percent   | 10.2%                  | 0.0%  | 0.00% |  |
|                        | Days of use on hand    |           | 37.2                   | 0.0   | 0.00% |  |
|                        |                        |           |                        |       |       |  |
| PRICE                  | Average farm price     | \$/bu     | \$ 4.35                | 0.00  | 0.00% |  |
|                        | Reference Price        | \$/bu     | \$ 4.01                | 0.00  | 0.00% |  |
|                        | PLC Payment            | \$/bu     | \$ -                   | 0.00  |       |  |