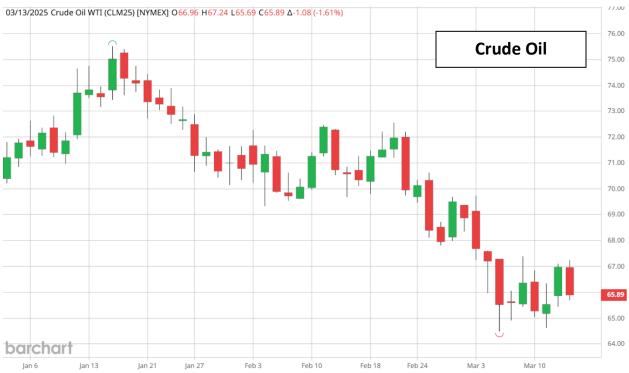

Energy Information Administration, This Week in Petroleum, March 12, 2025

Ethanol production is 104% of last year and 108% of average.

2024/25 daily average = 45.3 mil gal per day5-year daily avg= 41.6 mil galImplies use of 5,702 mil bu of grain (2.9 gal/bu)2023/24 daily avg= 43.7 mil galMarch USDA estimate = 5,570 (5,500 mil bu corn for fuel + 70 mil bu sorghum fsi)