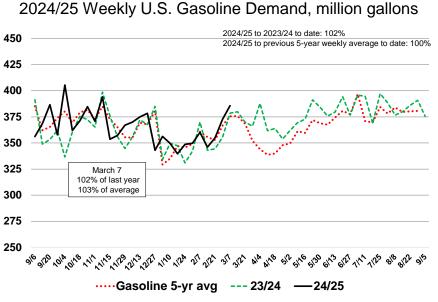

**Corn Production** 

USDA, WASDE March 2025

Volume 34, Number 17

Corn Days of Use on Hand at the End of the Marketing Year: US, Foreign, and World

March 13, 2025 Volume 34, Number 17

<u>Grain Use.</u> Gasoline demand in the current corn marketing year is running at about 102% of last year and about on par with the 5-year average.