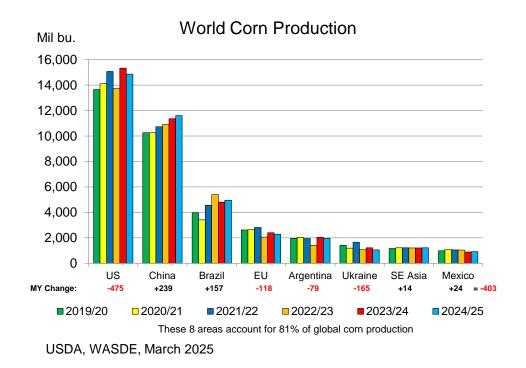

### U.S. Corn Supply and Demand, March 2025

March 13, 2025 Volume 34, Number 17

Sorghum Use

Source: USDA, WASDE March 2025

Sorghum to corn (premium or discount) and the ratio of sorghum exports to domestic use