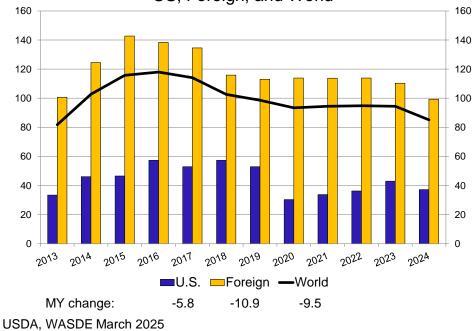

March 13, 2025 Volume 34, Number 17

USDA has lowered world estimated days of use on hand at the end of the marketing year in the last 9 WASDE reports. The current estimate of an 85.1-day supply would be the tightest since 2013/14. This month total supply was basically unchanged but an increase in use lowered world ending stocks.

**Corn Production** 

USDA, WASDE March 2025

Volume 34, Number 17

Corn Days of Use on Hand at the End of the Marketing Year: US, Foreign, and World

March 13, 2025 Volume 34, Number 17

<u>Grain Use.</u> Gasoline demand in the current corn marketing year is running at about 102% of last year and about on par with the 5-year average.