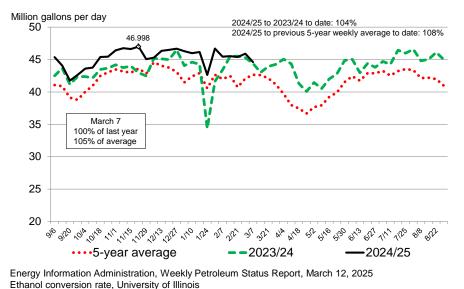

**Corn Production** 

USDA, WASDE March 2025

Volume 34, Number 17

Corn Days of Use on Hand at the End of the Marketing Year: US, Foreign, and World

March 13, 2025 Volume 34, Number 17

<u>Grain Use.</u> Gasoline demand in the current corn marketing year is running at about 102% of last year and about on par with the 5-year average.

Energy Information Administration, This Week in Petroleum, March 12, 2025

Ethanol production is 104% of last year and 108% of average.

2024/25 daily average = 45.3 mil gal per day5-year daily avg= 41.6 mil galImplies use of 5,702 mil bu of grain (2.9 gal/bu)2023/24 daily avg= 43.7 mil galMarch USDA estimate = 5,570 (5,500 mil bu corn for fuel + 70 mil bu sorghum fsi)