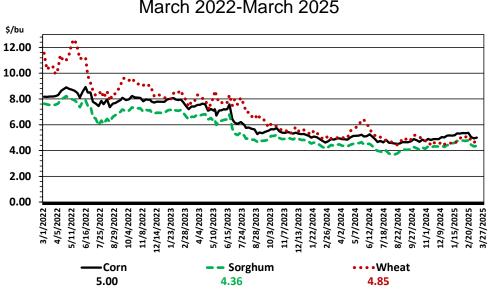

The changes for U.S. sorghum were relatively small but not favorable for the basis. USDA increased domestic feed use by 50 million bushels and lowered exports by 70 million bushels. A higher ratio of sorghum exports to sorghum domestic use is associated with sorghum trading at more of a premium to corn. The estimated season average farm price for sorghum was lowered 10 cents to \$4.15, now 20 cents below corn. Volume 34, Number 17