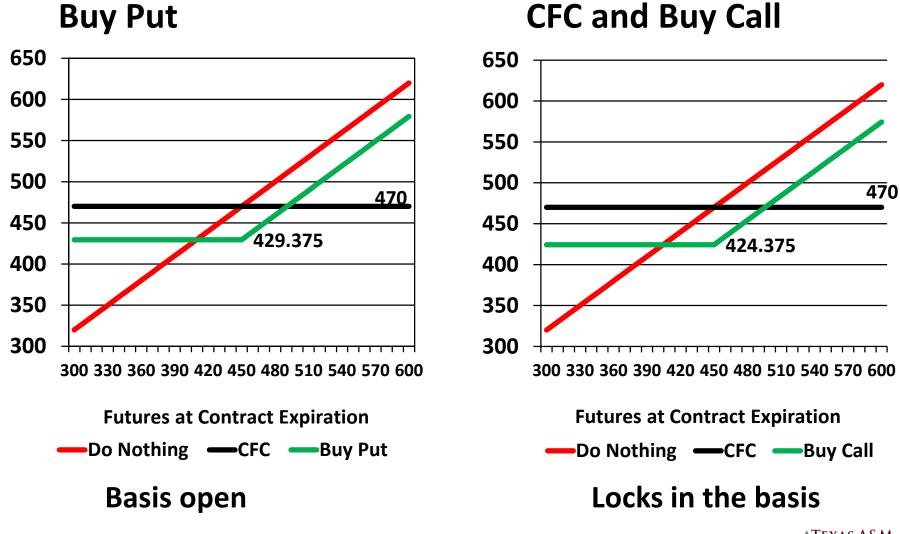

### Do Nothing, Cash Forward Contract, Buy a Put

Futures @ 455, CFC @ 470, Expected Basis = +20 Buy a 450 Put @ 40.625

EXTENSION

| Corn                    | С            |                   |                                                                                                                                                                                                                                                                                                                                                                                                                                                                                                                                                                                                                                                                                                     | Futur           | es         |                   | Strike        | Pre  | emium     |              |
|-------------------------|--------------|-------------------|-----------------------------------------------------------------------------------------------------------------------------------------------------------------------------------------------------------------------------------------------------------------------------------------------------------------------------------------------------------------------------------------------------------------------------------------------------------------------------------------------------------------------------------------------------------------------------------------------------------------------------------------------------------------------------------------------------|-----------------|------------|-------------------|---------------|------|-----------|--------------|
| prices in \$/           | /bushel      | Current           | 1                                                                                                                                                                                                                                                                                                                                                                                                                                                                                                                                                                                                                                                                                                   | \$ 4.5500       |            | At the money put  | \$ 4.50       | ) \$ | 0.40625   |              |
|                         |              | Harvest           |                                                                                                                                                                                                                                                                                                                                                                                                                                                                                                                                                                                                                                                                                                     | \$              | 3.80       | At the money call | \$ 4.50       | ) \$ | 0.45625   |              |
|                         |              | Basis             |                                                                                                                                                                                                                                                                                                                                                                                                                                                                                                                                                                                                                                                                                                     | \$              | 0.20       |                   |               |      |           |              |
|                         |              | Contract          | Offer                                                                                                                                                                                                                                                                                                                                                                                                                                                                                                                                                                                                                                                                                               | \$              | 4.70       |                   |               |      |           |              |
| Acres                   |              |                   | 25                                                                                                                                                                                                                                                                                                                                                                                                                                                                                                                                                                                                                                                                                                  |                 |            |                   | M/hat         | :5   | l'ma nia  | <b>h</b> +.  |
| bu/acre                 |              |                   | 200                                                                                                                                                                                                                                                                                                                                                                                                                                                                                                                                                                                                                                                                                                 |                 |            |                   | vvnat         | IT   | l'm rig   | nt:          |
| est. produc             | tion, bu     |                   | 5,000                                                                                                                                                                                                                                                                                                                                                                                                                                                                                                                                                                                                                                                                                               |                 |            |                   |               | •    | o /I      |              |
| pre-harves              | t mkt        |                   | 1.00                                                                                                                                                                                                                                                                                                                                                                                                                                                                                                                                                                                                                                                                                                |                 |            |                   | 4             | .2   | 8/bu      |              |
| pre harvest             |              | 5,000             |                                                                                                                                                                                                                                                                                                                                                                                                                                                                                                                                                                                                                                                                                                     |                 |            |                   |               |      |           |              |
| contract sp             | ec, bu       |                   | 5,000                                                                                                                                                                                                                                                                                                                                                                                                                                                                                                                                                                                                                                                                                               |                 |            |                   |               |      |           |              |
|                         |              |                   | 1.0                                                                                                                                                                                                                                                                                                                                                                                                                                                                                                                                                                                                                                                                                                 |                 |            |                   |               |      |           |              |
| contract month December |              |                   | er                                                                                                                                                                                                                                                                                                                                                                                                                                                                                                                                                                                                                                                                                                  | Optio           | ns exp     | 11/26/2023        | 1 Contract ex | p 1  | 2/14/2021 |              |
| <b>Buying Puts</b>      |              |                   |                                                                                                                                                                                                                                                                                                                                                                                                                                                                                                                                                                                                                                                                                                     |                 |            |                   |               |      |           |              |
|                         | Pre-delivery |                   |                                                                                                                                                                                                                                                                                                                                                                                                                                                                                                                                                                                                                                                                                                     |                 |            |                   |               |      |           |              |
|                         |              | December          | C                                                                                                                                                                                                                                                                                                                                                                                                                                                                                                                                                                                                                                                                                                   |                 | trading at |                   | \$4.55000     |      |           |              |
|                         |              | Buy Puts          | 1                                                                                                                                                                                                                                                                                                                                                                                                                                                                                                                                                                                                                                                                                                   | 2               | Decembe    | r C               | \$4.50        |      | -\$0.4063 | (\$2,031.25) |
|                         | At delivery  |                   |                                                                                                                                                                                                                                                                                                                                                                                                                                                                                                                                                                                                                                                                                                     |                 |            |                   |               |      |           |              |
|                         |              | December          | С                                                                                                                                                                                                                                                                                                                                                                                                                                                                                                                                                                                                                                                                                                   |                 |            |                   | \$3.80        |      |           |              |
|                         |              | Sell Puts         | 1                                                                                                                                                                                                                                                                                                                                                                                                                                                                                                                                                                                                                                                                                                   |                 | December   | Ċ                 | \$4.50        |      | \$0.7000  | \$3,500.00   |
|                         |              | Profit(loss)      |                                                                                                                                                                                                                                                                                                                                                                                                                                                                                                                                                                                                                                                                                                     |                 |            |                   |               |      | \$0.2938  | \$1,468.75   |
|                         |              | Commission (\$5   | and the second se |                 |            |                   |               |      |           | (\$50.00)    |
|                         |              | Net profit (loss) | fit (loss) from trade                                                                                                                                                                                                                                                                                                                                                                                                                                                                                                                                                                                                                                                                               |                 |            |                   |               |      |           | \$1,418.75   |
|                         |              | Basis at delivery |                                                                                                                                                                                                                                                                                                                                                                                                                                                                                                                                                                                                                                                                                                     |                 |            |                   | \$0.2000      |      |           |              |
|                         |              | Sell              | 5,0                                                                                                                                                                                                                                                                                                                                                                                                                                                                                                                                                                                                                                                                                                 | 00 <sup>C</sup> | bushels    |                   | \$4.00000     |      | 1         | \$20,000.00  |
|                         |              | Net grain sales   |                                                                                                                                                                                                                                                                                                                                                                                                                                                                                                                                                                                                                                                                                                     |                 |            |                   |               |      |           | \$21,418.75  |
|                         |              | Average price pe  | er bushe                                                                                                                                                                                                                                                                                                                                                                                                                                                                                                                                                                                                                                                                                            | I               |            |                   |               |      |           | \$4.28375    |

### Do Nothing, Cash Forward Contract, CFC and Buy a Call

Futures @ 455, CFC @ 470, Expected Basis = +20 Buy a 450 Call @ 45.625

CFC and Buy a Call floor = 470 - 45.625 = 424.375

| Corn                      | C                |                   |                          | Future | S       |                                    | Str     | ike              | Premium    |           |               |
|---------------------------|------------------|-------------------|--------------------------|--------|---------|------------------------------------|---------|------------------|------------|-----------|---------------|
| prices in \$              | bushel           | Current           |                          | \$     | 4.5500  | At the money                       | put \$  | 4.50             | \$ 0.40625 |           |               |
|                           |                  | Harvest           |                          | \$     | 3.80    | At the money                       | call \$ | 4.50             | \$ 0.45625 |           |               |
|                           |                  | Basis             |                          | \$     | 0.20    |                                    |         |                  |            |           |               |
|                           |                  | Contract Of       | ffer                     | \$     | 4.70    |                                    | •       |                  | • • • • •  | • •       | •             |
| Acres                     |                  |                   | 25                       |        |         | 0                                  | V       | vnat             | : if l'm   | rign      | τ:            |
| bu/acre                   |                  |                   | 200                      |        |         |                                    |         |                  |            | •         |               |
| est. produ                | uction, bu       |                   | 000                      |        |         |                                    |         | Δ                | .23/k      |           |               |
| pre-harvest mkt 1.00      |                  |                   |                          |        |         |                                    |         | ·· <b>Z</b> J/ K |            |           |               |
| pre harvest bushels 5,000 |                  |                   |                          |        | -       |                                    |         |                  |            |           |               |
|                           |                  |                   | -                        |        | -       |                                    |         |                  |            |           |               |
|                           |                  |                   |                          |        |         |                                    |         |                  |            |           |               |
| contracts to hedge 1.0    |                  |                   | o                        |        | 44/24   | 12024                              |         | 42/44/2024       |            |           |               |
| contract month December   |                  |                   | Option                   | is exp | 11/20   | 11/26/2021 Contract exp 12/14/2021 |         |                  |            |           |               |
| Cash Forwa                | ard Contract and | d Buy a Call      |                          |        | _       |                                    |         |                  |            |           |               |
|                           | Pre-delivery     |                   |                          |        | 20.500  |                                    |         |                  | 20         |           |               |
|                           |                  | December          | C                        |        | trading | gat                                |         | \$4.5500         |            |           |               |
|                           |                  | Cash forward co   | ntact                    | toffer |         |                                    |         | \$4.700          |            |           |               |
|                           |                  | Implied basis     |                          |        |         |                                    |         | \$0.150          |            |           |               |
|                           |                  | CFC               |                          | 5,000  | bushe   |                                    |         | \$4.700          |            |           | \$23,500.00   |
|                           |                  | Buy Calls         |                          | 1      | Decer   | mber C                             |         | \$4.5            | 0          | -\$0.4563 | (\$2,281.25)  |
|                           | At delivery      |                   | c                        |        |         | 1.000 C                            |         | <u> </u>         |            |           |               |
|                           |                  |                   | C                        |        | trading |                                    | 1       | \$3.8            |            | to 0000   | <b>A0 0 0</b> |
|                           |                  | Sell Calls        |                          | 1      | Decer   | mber C                             |         | \$4.5            | 0          | \$0.0000  | \$0.00        |
|                           |                  | Profit(loss)      | - 1                      | a      | _       |                                    |         |                  |            | -\$0.4563 | (\$2,281.25)  |
|                           |                  | Commission (\$5   |                          |        |         |                                    |         |                  |            |           | (\$50.00)     |
|                           |                  | Net profit (loss) | et profit (loss) from tr |        |         |                                    |         |                  |            |           | (\$2,331.25)  |
|                           |                  | Basis at delivery |                          |        |         |                                    |         | \$0.2            | 0          |           |               |
|                           |                  | Sell              |                          | 0      | bushe   | els                                |         | \$4.0            |            |           | \$0.00        |
|                           |                  | Sell              |                          | 5,000  | bushe   | a part a                           |         | \$4.700          |            |           | \$23,500.00   |
|                           |                  | Net grain sales   |                          |        |         |                                    |         |                  |            | 1         | \$21,168.75   |
|                           |                  | Average price pe  | er bus                   | shel   |         |                                    | ¢       |                  |            |           | \$4.23375     |