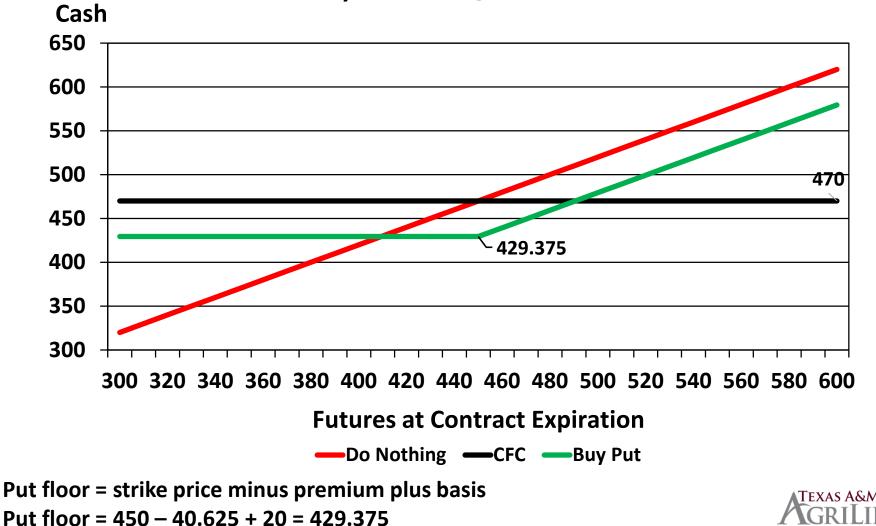

### Do Nothing, Cash Forward Contract, Buy a Put

Futures @ 455, CFC @ 470, Expected Basis = +20 Buy a 450 Put @ 40.625

EXTENSION

| Corn                    | С            |                   |                                                                                                                                                                                                                                                                                                                                                                                                                                                                                                                                                                                                                                                                                                     | Futur           | es         |                   | Strike        | Pre  | emium     |              |
|-------------------------|--------------|-------------------|-----------------------------------------------------------------------------------------------------------------------------------------------------------------------------------------------------------------------------------------------------------------------------------------------------------------------------------------------------------------------------------------------------------------------------------------------------------------------------------------------------------------------------------------------------------------------------------------------------------------------------------------------------------------------------------------------------|-----------------|------------|-------------------|---------------|------|-----------|--------------|
| prices in \$/           | /bushel      | Current           | 1                                                                                                                                                                                                                                                                                                                                                                                                                                                                                                                                                                                                                                                                                                   | \$ 4.5500       |            | At the money put  | \$ 4.50       | ) \$ | 0.40625   |              |
|                         |              | Harvest           |                                                                                                                                                                                                                                                                                                                                                                                                                                                                                                                                                                                                                                                                                                     | \$              | 3.80       | At the money call | \$ 4.50       | ) \$ | 0.45625   |              |
|                         |              | Basis             |                                                                                                                                                                                                                                                                                                                                                                                                                                                                                                                                                                                                                                                                                                     | \$              | 0.20       |                   |               |      |           |              |
|                         |              | Contract          | Offer                                                                                                                                                                                                                                                                                                                                                                                                                                                                                                                                                                                                                                                                                               | \$              | 4.70       |                   |               |      |           |              |
| Acres                   |              |                   | 25                                                                                                                                                                                                                                                                                                                                                                                                                                                                                                                                                                                                                                                                                                  |                 |            |                   | M/hat         | :5   | l'ma nia  | <b>h</b> +.  |
| bu/acre                 |              |                   | 200                                                                                                                                                                                                                                                                                                                                                                                                                                                                                                                                                                                                                                                                                                 |                 |            |                   | vvnat         | IT   | l'm rig   | nt:          |
| est. produc             | tion, bu     |                   | 5,000                                                                                                                                                                                                                                                                                                                                                                                                                                                                                                                                                                                                                                                                                               |                 |            |                   |               | •    | o /I      |              |
| pre-harves              | t mkt        |                   | 1.00                                                                                                                                                                                                                                                                                                                                                                                                                                                                                                                                                                                                                                                                                                |                 |            |                   | 4             | .2   | 8/bu      |              |
| pre harvest             |              | 5,000             |                                                                                                                                                                                                                                                                                                                                                                                                                                                                                                                                                                                                                                                                                                     |                 |            |                   |               |      |           |              |
| contract sp             | ec, bu       |                   | 5,000                                                                                                                                                                                                                                                                                                                                                                                                                                                                                                                                                                                                                                                                                               |                 |            |                   |               |      |           |              |
|                         |              |                   | 1.0                                                                                                                                                                                                                                                                                                                                                                                                                                                                                                                                                                                                                                                                                                 |                 |            |                   |               |      |           |              |
| contract month December |              |                   | er                                                                                                                                                                                                                                                                                                                                                                                                                                                                                                                                                                                                                                                                                                  | Optio           | ns exp     | 11/26/2023        | 1 Contract ex | p 1  | 2/14/2021 |              |
| <b>Buying Puts</b>      |              |                   |                                                                                                                                                                                                                                                                                                                                                                                                                                                                                                                                                                                                                                                                                                     |                 |            |                   |               |      |           |              |
|                         | Pre-delivery |                   |                                                                                                                                                                                                                                                                                                                                                                                                                                                                                                                                                                                                                                                                                                     |                 |            |                   |               |      |           |              |
|                         |              | December          | C                                                                                                                                                                                                                                                                                                                                                                                                                                                                                                                                                                                                                                                                                                   |                 | trading at |                   | \$4.55000     |      |           |              |
|                         |              | Buy Puts          | 1                                                                                                                                                                                                                                                                                                                                                                                                                                                                                                                                                                                                                                                                                                   | 2               | Decembe    | r C               | \$4.50        |      | -\$0.4063 | (\$2,031.25) |
|                         | At delivery  |                   |                                                                                                                                                                                                                                                                                                                                                                                                                                                                                                                                                                                                                                                                                                     |                 |            |                   |               |      |           |              |
|                         |              | December          | С                                                                                                                                                                                                                                                                                                                                                                                                                                                                                                                                                                                                                                                                                                   |                 |            |                   | \$3.80        |      |           |              |
|                         |              | Sell Puts         | 1                                                                                                                                                                                                                                                                                                                                                                                                                                                                                                                                                                                                                                                                                                   |                 | December   | Ċ                 | \$4.50        |      | \$0.7000  | \$3,500.00   |
|                         |              | Profit(loss)      |                                                                                                                                                                                                                                                                                                                                                                                                                                                                                                                                                                                                                                                                                                     |                 |            |                   |               |      | \$0.2938  | \$1,468.75   |
|                         |              | Commission (\$5   | and the second se |                 |            |                   |               |      |           | (\$50.00)    |
|                         |              | Net profit (loss) | fit (loss) from trade                                                                                                                                                                                                                                                                                                                                                                                                                                                                                                                                                                                                                                                                               |                 |            |                   |               |      |           | \$1,418.75   |
|                         |              | Basis at delivery |                                                                                                                                                                                                                                                                                                                                                                                                                                                                                                                                                                                                                                                                                                     |                 |            |                   | \$0.2000      |      |           |              |
|                         |              | Sell              | 5,0                                                                                                                                                                                                                                                                                                                                                                                                                                                                                                                                                                                                                                                                                                 | 00 <sup>C</sup> | bushels    |                   | \$4.00000     |      | 1         | \$20,000.00  |
|                         |              | Net grain sales   |                                                                                                                                                                                                                                                                                                                                                                                                                                                                                                                                                                                                                                                                                                     |                 |            |                   |               |      |           | \$21,418.75  |
|                         |              | Average price pe  | er bushe                                                                                                                                                                                                                                                                                                                                                                                                                                                                                                                                                                                                                                                                                            | I               |            |                   |               |      |           | \$4.28375    |

# **Determine Expected Selling Price**

| Select Appropriate Futures Contract Month | December   |                         |         |  |  |  |
|-------------------------------------------|------------|-------------------------|---------|--|--|--|
| Select Appropriate type of Option         | Buy Put (r | Buy Put (right to sell) |         |  |  |  |
| Calculate Minimum Selling Price           |            |                         |         |  |  |  |
| Strike price                              | 410        | 430                     | 450     |  |  |  |
| Subtract premium                          | 19.750     | 29.375                  | 40.625  |  |  |  |
| Adjust for basis                          | +20        | +20                     | +20     |  |  |  |
| Minimum price                             | 410.250    | 420.625                 | 429.375 |  |  |  |