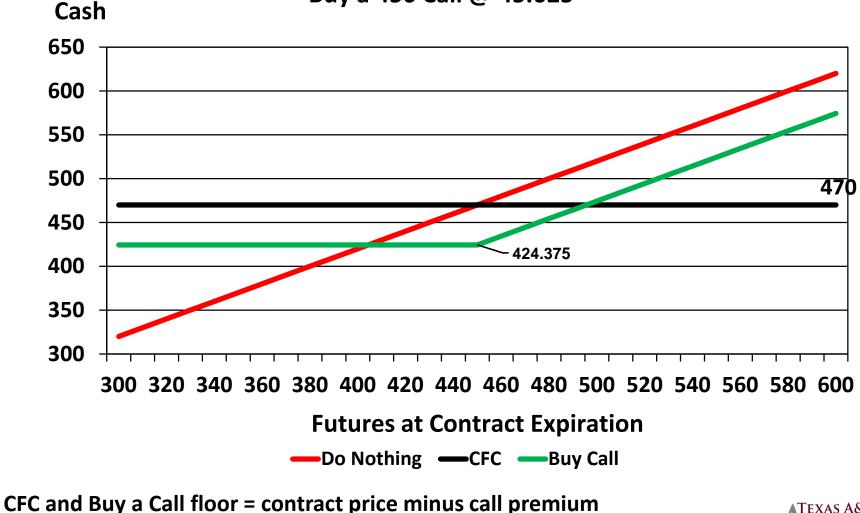

### Do Nothing, Cash Forward Contract, CFC and Buy a Call

Futures @ 455, CFC @ 470, Expected Basis = +20 Buy a 450 Call @ 45.625

CFC and Buy a Call floor = 470 - 45.625 = 424.375

| Corn                      | C                |                   |                          | Future | S       |                                    | Str     | ike              | Premium    |           |               |
|---------------------------|------------------|-------------------|--------------------------|--------|---------|------------------------------------|---------|------------------|------------|-----------|---------------|
| prices in \$              | bushel           | Current           |                          | \$     | 4.5500  | At the money                       | put \$  | 4.50             | \$ 0.40625 |           |               |
|                           |                  | Harvest           |                          | \$     | 3.80    | At the money                       | call \$ | 4.50             | \$ 0.45625 |           |               |
|                           |                  | Basis             |                          | \$     | 0.20    |                                    |         |                  |            |           |               |
|                           |                  | Contract Of       | ffer                     | \$     | 4.70    |                                    | •       |                  | • • • • •  | • •       | •             |
| Acres                     |                  |                   | 25                       |        |         | 0                                  | V       | vnat             | : if l'm   | rign      | τ:            |
| bu/acre                   |                  |                   | 200                      |        |         |                                    |         |                  |            | •         |               |
| est. produ                | uction, bu       |                   | 000                      |        |         |                                    |         | Δ                | .23/k      |           |               |
| pre-harvest mkt 1.00      |                  |                   |                          |        |         |                                    |         | ·· <b>Z</b> J/ K |            |           |               |
| pre harvest bushels 5,000 |                  |                   |                          |        | -       |                                    |         |                  |            |           |               |
|                           |                  |                   | -                        |        | -       |                                    |         |                  |            |           |               |
|                           |                  |                   |                          |        |         |                                    |         |                  |            |           |               |
| contracts to hedge 1.0    |                  |                   | o                        |        | 44/24   | 12024                              |         | 42/44/2024       |            |           |               |
| contract month December   |                  |                   | Option                   | is exp | 11/20   | 11/26/2021 Contract exp 12/14/2021 |         |                  |            |           |               |
| Cash Forwa                | ard Contract and | d Buy a Call      |                          |        | _       |                                    |         |                  |            |           |               |
|                           | Pre-delivery     |                   |                          |        | 20.500  |                                    |         |                  | 20         |           |               |
|                           |                  | December          | C                        |        | trading | gat                                |         | \$4.5500         |            |           |               |
|                           |                  | Cash forward co   | ntact                    | toffer |         |                                    |         | \$4.700          |            |           |               |
|                           |                  | Implied basis     |                          |        |         |                                    |         | \$0.150          |            |           |               |
|                           |                  | CFC               |                          | 5,000  | bushe   |                                    |         | \$4.700          |            |           | \$23,500.00   |
|                           |                  | Buy Calls         |                          | 1      | Decer   | mber C                             |         | \$4.5            | 0          | -\$0.4563 | (\$2,281.25)  |
|                           | At delivery      |                   | c                        |        |         | 1.000 C                            |         | <u> </u>         |            |           |               |
|                           |                  |                   | C                        |        | trading |                                    | 1       | \$3.8            |            | to 0000   | <b>A0 0 0</b> |
|                           |                  | Sell Calls        |                          | 1      | Decer   | mber C                             |         | \$4.5            | 0          | \$0.0000  | \$0.00        |
|                           |                  | Profit(loss)      | - 1                      | a      | _       |                                    |         |                  |            | -\$0.4563 | (\$2,281.25)  |
|                           |                  | Commission (\$5   |                          |        |         |                                    |         |                  |            |           | (\$50.00)     |
|                           |                  | Net profit (loss) | et profit (loss) from tr |        |         |                                    |         |                  |            |           | (\$2,331.25)  |
|                           |                  | Basis at delivery |                          |        |         |                                    |         | \$0.2            | 0          |           |               |
|                           |                  | Sell              |                          | 0      | bushe   | els                                |         | \$4.0            |            |           | \$0.00        |
|                           |                  | Sell              |                          | 5,000  | bushe   | a part a                           |         | \$4.700          |            |           | \$23,500.00   |
|                           |                  | Net grain sales   |                          |        |         |                                    |         |                  |            | 1         | \$21,168.75   |
|                           |                  | Average price pe  | er bus                   | shel   |         |                                    | ¢       |                  |            |           | \$4.23375     |